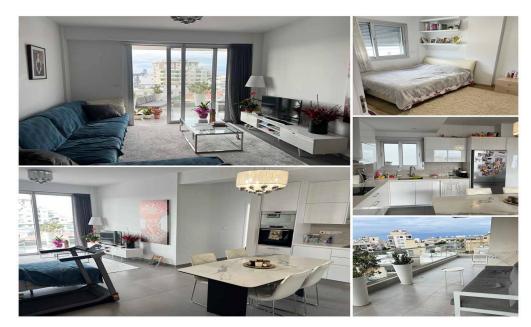

## 3 Bedroom Apartment for Rent in Limassol - Petrou kai Pavlou

3155 RENT Limassol Apartment 100m2 Location: Petra and Pavlou Year built: 2020 Floor: 2 3 bedrooms 3 bathrooms Air conditioning Balcony Elevator Covered parking Bills not included Price 2300€ LN177/E,RN1000