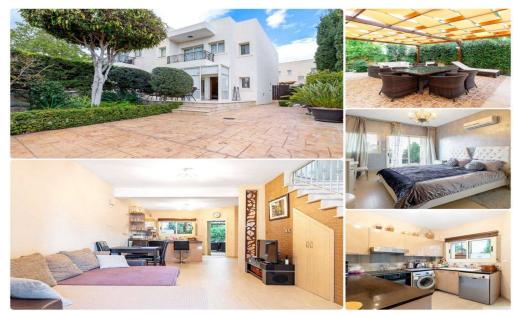

## 2 Bedroom House for Rent in Pyrgos Lemesou, Limassol District

1741 RENT Limassol Maisonette 105m2 □Pyrgos Semi-detached Sea within walking distance Close to Parklane Plot area 350m2 Year of construction 2012 2 bedrooms 2 bathrooms (with bathtub) Air conditioners Balcony Barbecue area Open parking Price 2200€ LN177/E,RN1000