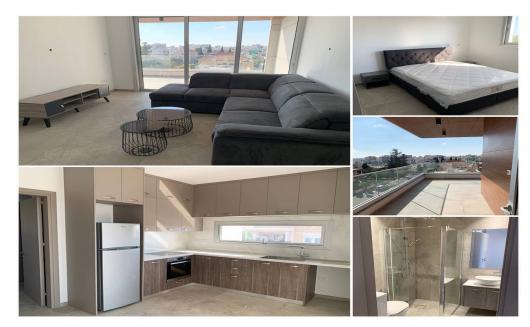

## 2 Bedroom Apartment for Rent in Limassol - Petrou kai Pavlou

3094 RENT Limassol Apartment 82m2 Location: Kapsalos, Petra and Pavlou New building 2 bedrooms 2 bathrooms Air conditioners Balcony Elevator Storage Covered parking Available from 01.04 No pets Two apartments available Price 1st floor – 2100€ (+50€ common) 3rd floor – 2200€ (+50€ common) LN177/E, RN1000