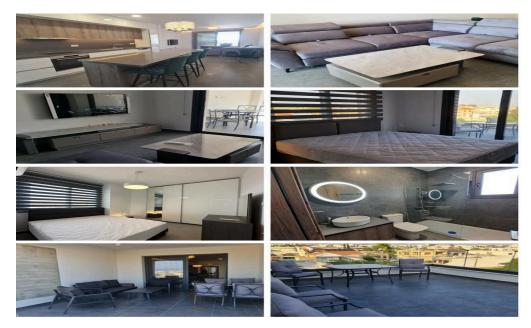

## 2 Bedroom Apartment for Rent in Kato Polemidia, Limassol District

Rent Limassol – Kato Polemidia Penthouse near IKEA 2 bedrooms 2 bathrooms Area: 129 m² 3rd floor Year of construction 2023 Covered parking Storage Pets not allowed Washing machine Sea and mountain view Price: 2150 EURO per month (two deposits) WhatsApp: +35795589139 Telegram: @inhomecyprus inHome Agency Reg No.1208 License No. 65/E Ref:880