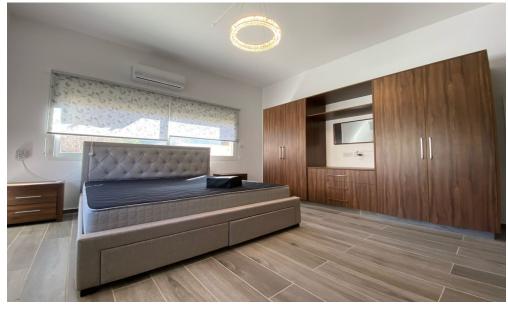

## 3 Bedroom Apartment for Rent in Germasogeia, Limassol District

#RENT (long-term) – 3 bedroom apartment ■LIMASSOL/Germasogeia village (above the highway 600m from the roundabout up) NEW RENOVATION
■Covered area 140m2+25m2 veranda ■3 bathrooms (all with showers) ■Open plan equipped kitchen ■Furniture and appliances ■NEW Air conditioners in all rooms ■Double glazing ■Solar panels for hot water ■2 Parking spaces ■Developed infrastructure of the area! ■Quick access to the highway ■READY TO MOVE IN! THERE IS A VIDEO REVIEW OF THE APARTMENT □Price 1800 euros/month ☎95570105 R.1029