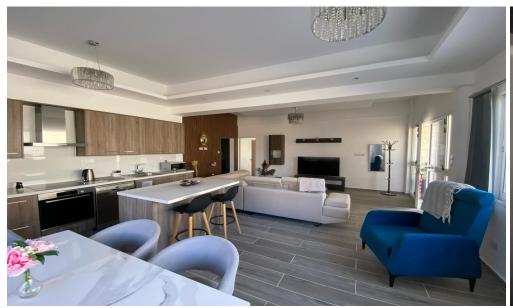

## 3 Bedroom Apartment for Rent in Germasogeia, Limassol District

#RENT (long-term) – 3 bedroom apartment ■LIMASSOL/Germasogeia village (above the highway 600m from the roundabout up) NEW RENOVATION
■Covered area 140m2+25m2 veranda ■3 bathrooms (all with showers) ■Open plan equipped kitchen ■Furniture and appliances ■NEW Air conditioners in all rooms ■Double glazing ■Solar panels for hot water ■2 Parking spaces ■Developed infrastructure of the area! ■Quick access to the highway ■READY TO MOVE IN! THERE IS A VIDEO REVIEW OF THE APARTMENT □Price 1800 euros/month ☎95570105 R.1029