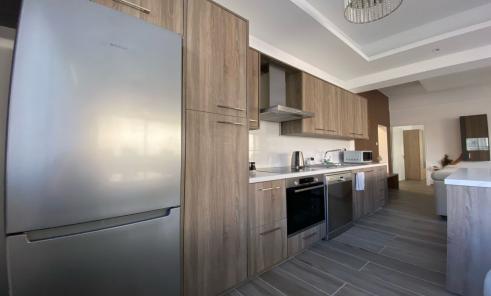

## 3 Bedroom Apartment for Rent in Germasogeia, Limassol District

#RENT (long-term) – 3 bedroom apartment ■LIMASSOL/Germasogeia village (above the highway 600m from the roundabout up) NEW RENOVATION
■Covered area 140m2+25m2 veranda ■3 bathrooms (all with showers) ■Open plan equipped kitchen ■Furniture and appliances ■NEW Air conditioners in all rooms ■Double glazing ■Solar panels for hot water ■2 Parking spaces ■Developed infrastructure of the area! ■Quick access to the highway ■READY TO MOVE IN! THERE IS A VIDEO REVIEW OF THE APARTMENT □Price 1800 euros/month ☎95570105 R.1029