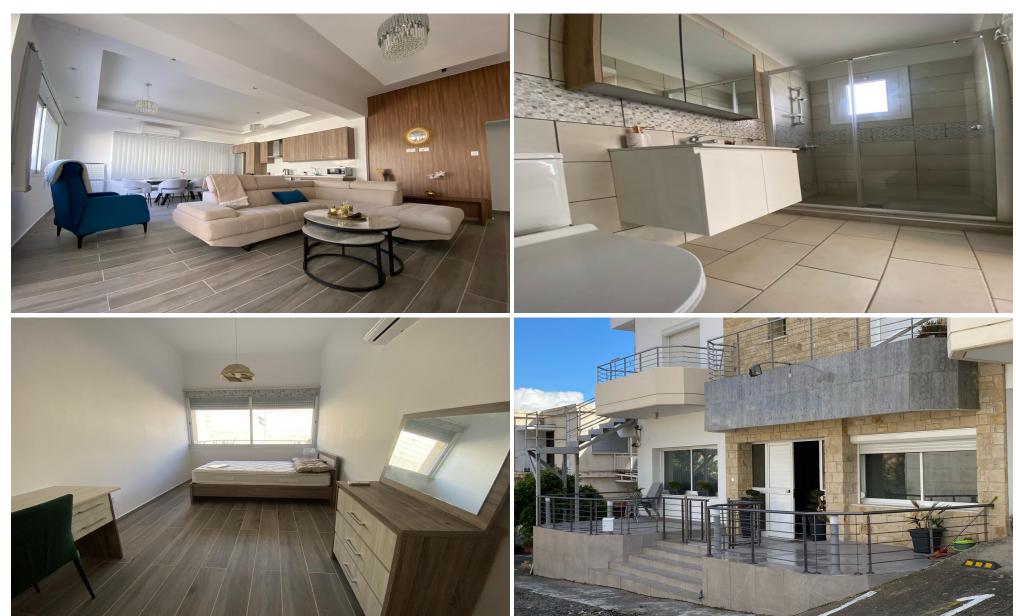

## 3 Bedroom Apartment for Rent in Germasogeia, Limassol District

#RENT (long-term) – 3 bedroom apartment ■LIMASSOL/Germasogeia village (above the highway 600m from the roundabout up) NEW RENOVATION
■Covered area 140m2+25m2 veranda ■3 bathrooms (all with showers) ■Open plan equipped kitchen ■Furniture and appliances ■NEW Air conditioners in all rooms ■Double glazing ■Solar panels for hot water ■2 Parking spaces ■Developed infrastructure of the area! ■Quick access to the highway ■READY TO MOVE IN! THERE IS A VIDEO REVIEW OF THE APARTMENT □Price 1800 euros/month ☎95570105 R.1029