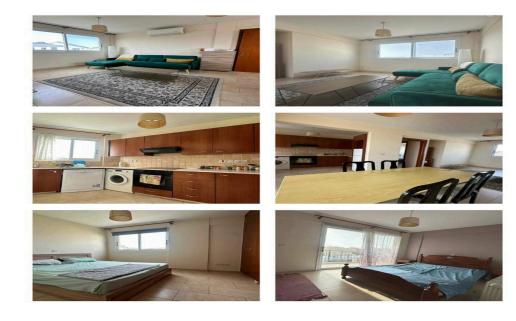

## 2 Bedroom Apartment for Rent in Limassol - Mesa Geitonia

#Rent #Limassol – Mesa Geitonia ☑ 2 bedrooms ☑ 1 bathroom ☑ Area: 105 m² ☑ Covered parking ☑ Year of construction 2015 ☑ 2nd floor ☑ Pets not allowed Price: 1600 EURO per month (two deposits) WhatsApp: +35795589139 Telegram: @inhomecyprus inHome Agency Reg No.1208 License No. 65/E Ref:909

Property Info Plot / Area Info Additional info

Covered Area 105 Property type Apartment

**Amenities Location** 

Location: Limassol - Mesa Geitonia Region: Limassol

**Price: €1 600 + VAT** 

VAT for this property is €80 or €304. VAT usually is 19%. If it is your first purchase of property, you can have VAT reduced to 5% for the first 150sq.m. of the property.