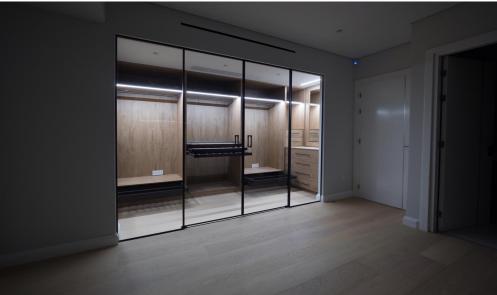

The apartment offers bespoke design, crafted with high-end finishing such as marble, granite stones, real wood floors, open plan design kitchen, and living-room. Includes a guest w/c, 1 master bedroom with en-suite bathroom and a large glazed walk-in closet, 2 additional double bedrooms with en-suite bathrooms, and a large outdoor veranda, accessed from the living room area via fully folding glazed doors.