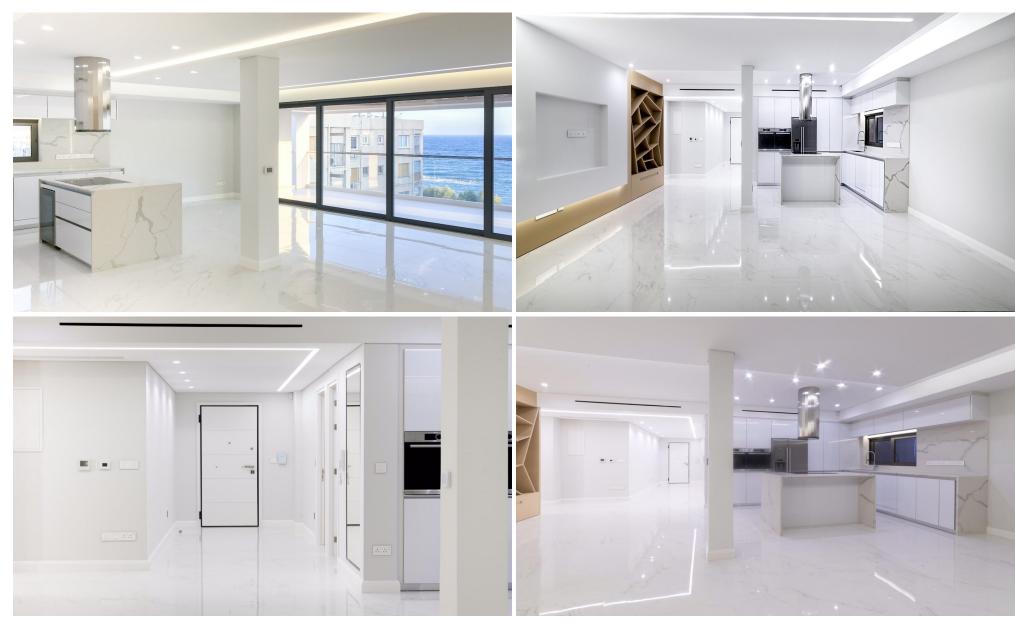

## 3 Bedroom Apartment for Rent in Germasogeia, Limassol District

Luxury top floor partial sea view apartment, 30 Meter walking distance to a sandy beach. Situated in the east area of Limassol, it is close to all amenities and offers both a relaxed and peaceful atmosphere, combined with Limassol's cosmopolitan lifestyle.

The apartment offers bespoke design, crafted with high-end finishing such as marble, granite stones, real wood floors, open plan design kitchen, and living-room. Includes a guest w/c, 1 master bedroom with en-suite bathroom and a large glazed walk-in closet, 2 additional double bedrooms with en-suite bathrooms, and a large outdoor veranda, accessed from the living room area via fully folding glazed doors.