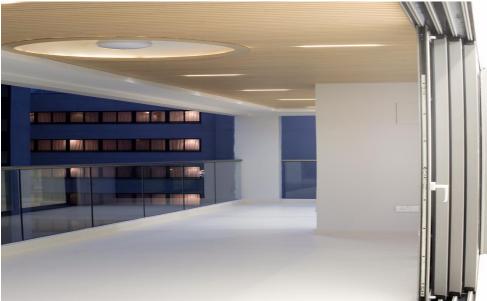

The apartment offers bespoke design, crafted with high-end finishing such as marble, granite stones, real wood floors, open plan design kitchen, and living-room. Includes a guest w/c, 1 master bedroom with en-suite bathroom and a large glazed walk-in closet, 2 additional double bedrooms with en-suite bathrooms, and a large outdoor veranda, accessed from the living room area via fully folding glazed doors.