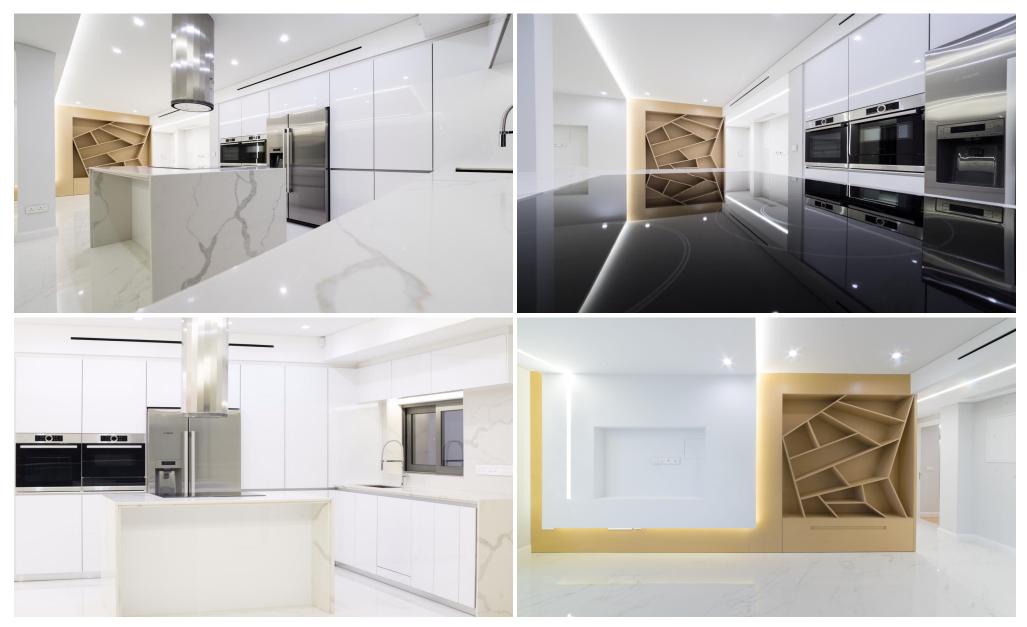

The apartment offers bespoke design, crafted with high-end finishing such as marble, granite stones, real wood floors, open plan design kitchen, and living-room. Includes a guest w/c, 1 master bedroom with en-suite bathroom and a large glazed walk-in closet, 2 additional double bedrooms with en-suite bathrooms, and a large outdoor veranda, accessed from the living room area via fully folding glazed doors.