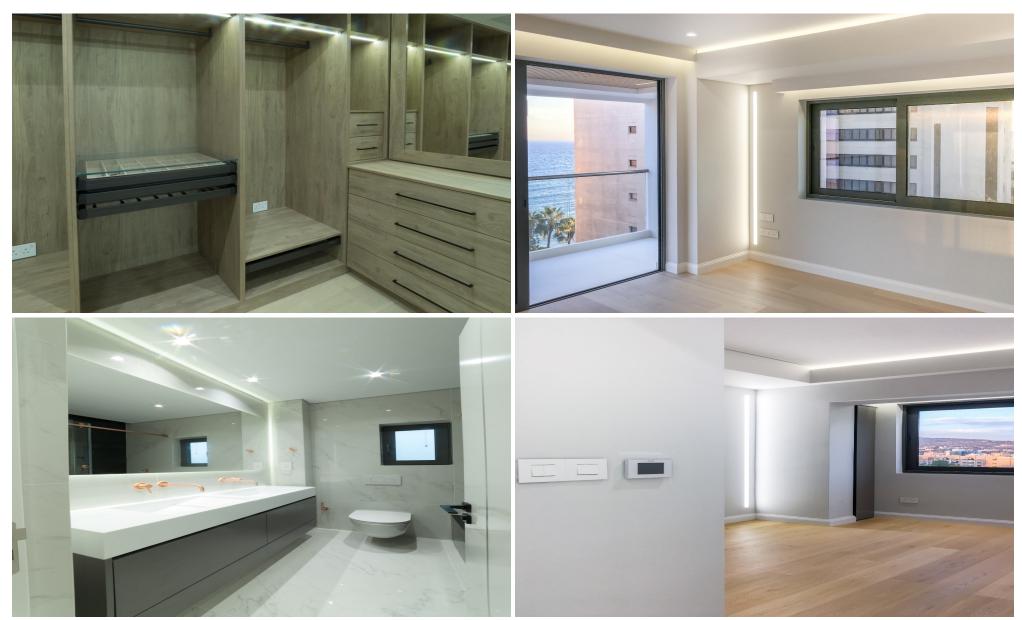

## 3 Bedroom Apartment for Rent in Germasogeia, Limassol District

Luxury top floor partial sea view apartment, 30 Meter walking distance to a sandy beach. Situated in the east area of Limassol, it is close to all amenities and offers both a relaxed and peaceful atmosphere, combined with Limassol's cosmopolitan lifestyle.

The apartment offers bespoke design, crafted with high-end finishing such as marble, granite stones, real wood floors, open plan design kitchen, and living-room. Includes a guest w/c, 1 master bedroom with en-suite bathroom and a large glazed walk-in closet, 2 additional double bedrooms with en-suite bathrooms, and a large outdoor veranda, accessed from the living room area via fully folding glazed doors.