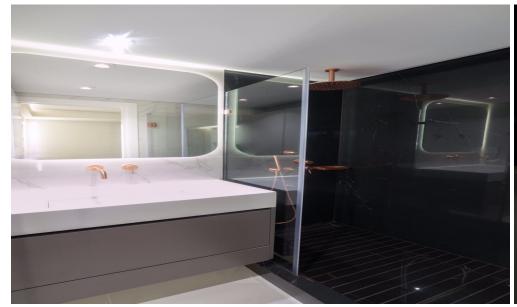

The apartment offers bespoke design, crafted with high-end finishing such as marble, granite stones, real wood floors, open plan design kitchen, and living-room. Includes a guest w/c, 1 master bedroom with en-suite bathroom and a large glazed walk-in closet, 2 additional double bedrooms with en-suite bathrooms, and a large outdoor veranda, accessed from the living room area via fully folding glazed doors.