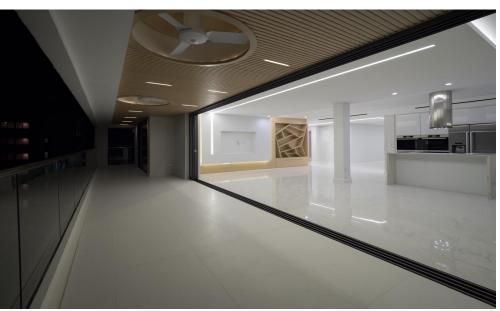

The apartment offers bespoke design, crafted with high-end finishing such as marble, granite stones, real wood floors, open plan design kitchen, and living-room. Includes a guest w/c, 1 master bedroom with en-suite bathroom and a large glazed walk-in closet, 2 additional double bedrooms with en-suite bathrooms, and a large outdoor veranda, accessed from the living room area via fully folding glazed doors.