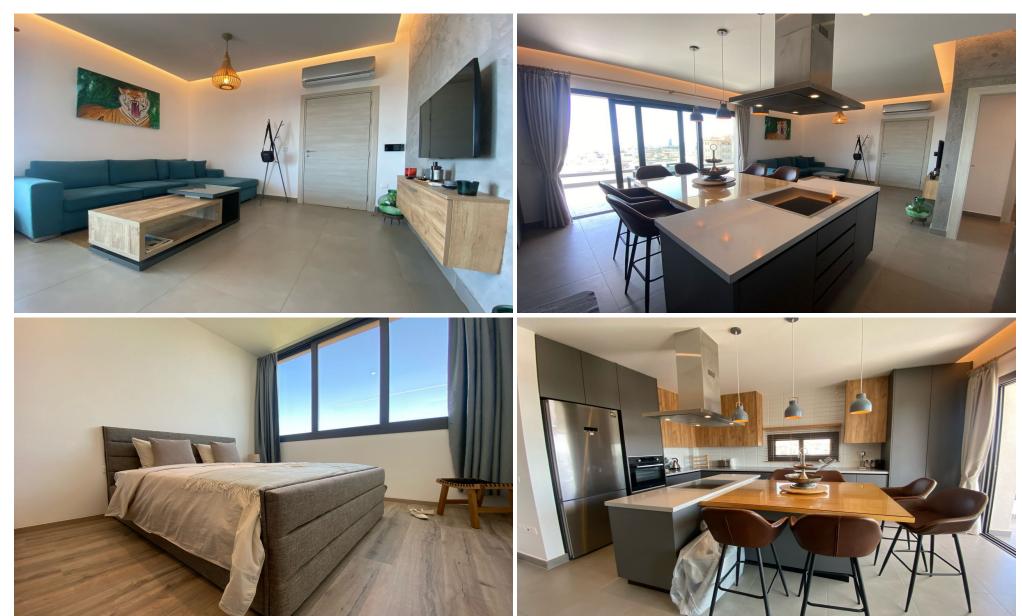

## 3 Bedroom Apartment for Rent in Limassol - Panthea

#RENT (long-term) – 3 bedroom apartment ■LIMASSOL/PANTHEA ■HOUSE 2022 / Energy efficiency A ■Covered area 150m2 ■3rd floor ■2 bathrooms (bath and shower) ■Equipped kitchen with new appliances ■New furniture and appliances ■Double glazing ■Covered parking ■Storage room ■Stunning panoramic views of the sea and city! ■Developed infrastructure of the area! ■Quick access to the highway ■READY FOR OCCUPATION! \*\*□Price 2800 euros/month 18095570105 R.1029