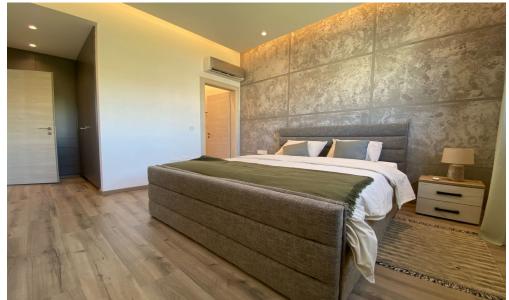

## 3 Bedroom Apartment for Rent in Limassol - Panthea

#RENT (long-term) – 3 bedroom apartment ■LIMASSOL/PANTHEA ■HOUSE 2022 / Energy efficiency A ■Covered area 150m2 ■3rd floor ■2 bathrooms (bath and shower) ■Equipped kitchen with new appliances ■New furniture and appliances ■Double glazing ■Covered parking ■Storage room ■Stunning panoramic views of the sea and city! ■Developed infrastructure of the area! ■Quick access to the highway ■READY FOR OCCUPATION! \*\*□Price 2800 euros/month 18095570105 R.1029