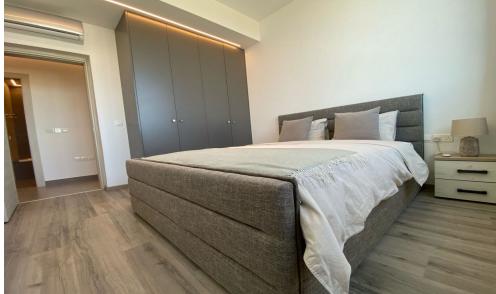

## 3 Bedroom Apartment for Rent in Limassol - Panthea

#RENT (long-term) – 3 bedroom apartment ■LIMASSOL/PANTHEA ■HOUSE 2022 / Energy efficiency A ■Covered area 150m2 ■3rd floor ■2 bathrooms (bath and shower) ■Equipped kitchen with new appliances ■New furniture and appliances ■Double glazing ■Covered parking ■Storage room ■Stunning panoramic views of the sea and city! ■Developed infrastructure of the area! ■Quick access to the highway ■READY FOR OCCUPATION! \*\*□Price 2800 euros/month 18095570105 R.1029