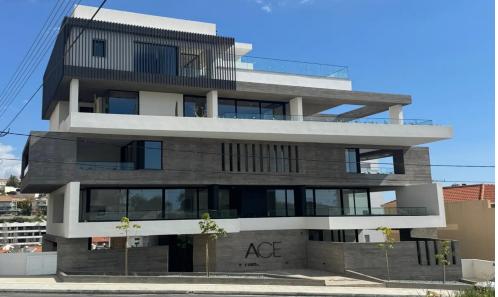

## 2 Bedroom Apartment for Rent in Limassol - Panthea

#RENT (long-term) – 2 bedroom apartment ■LIMASSOL/PANTHEA ■NEW HOUSE 2025 / Energy efficiency A ■Covered area 105m2+balcony ■2nd floor ■2 bathrooms ■Equipped kitchen with new appliances ■New furniture and appliances ■Double glazing ■Covered parking ■Storage room ■Quick access to the highway ■READY FOR OCCUPANCY! \*\*□Price 2500 euros/month 695570105 R.1029