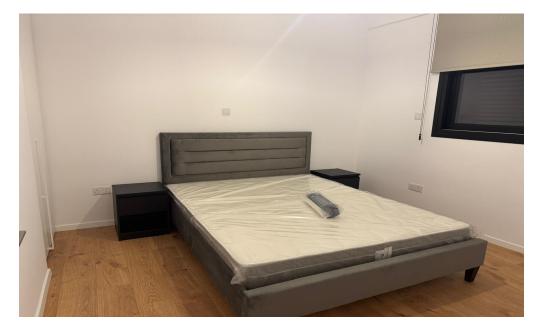

efficiency A ■Covered area 105m2+balcony ■2nd floor ■2 bathrooms ■Equipped kitchen with new appliances ■New furniture and appliances ■Double glazing ■Covered parking ■Storage room ■Quick access to the highway ■READY FOR OCCUPANCY! \*\*□Price 2500 euros/month 695570105 R.1029

Property Info Plot / Area Info Additional info

Covered Area 105 Property type Apartment

**Amenities Location** 

Location: Limassol - Panthea Region: Limassol



**Price: €2 500 + VAT** 

VAT for this property is €125 or €475. VAT usually is 19%. If it is your first purchase of property, you can have VAT reduced to 5% for the first 150sq.m. of the property.

VAT Excluded

Title transfer fee ~€37.50

Price per SQM €24.00/m²

Common expenses None

2/4

## **Price change history**

€2 500 on Mar 26, 2025