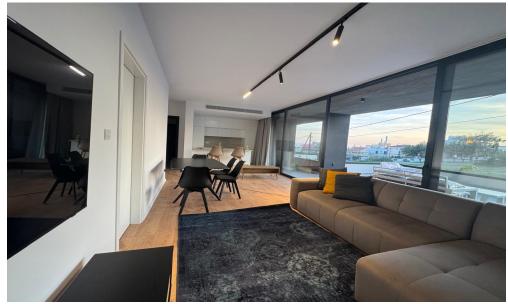

## 2 Bedroom Apartment for Rent in Limassol - Panthea

#RENT (long-term) – 2 bedroom apartment ■LIMASSOL/PANTHEA ■NEW HOUSE 2025 / Energy efficiency A ■Covered area 105m2+balcony ■2nd floor ■2 bathrooms ■Equipped kitchen with new appliances ■New furniture and appliances ■Double glazing ■Covered parking ■Storage room ■Quick access to the highway ■READY FOR OCCUPANCY! \*\*□Price 2500 euros/month 695570105 R.1029