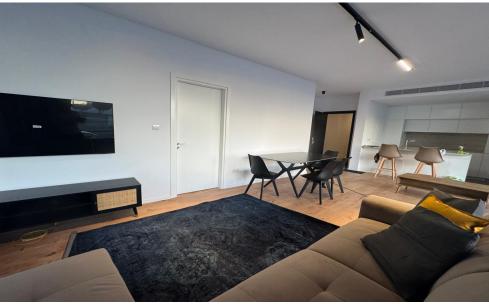

## 2 Bedroom Apartment for Rent in Limassol - Panthea

#RENT (long-term) – 2 bedroom apartment ■LIMASSOL/PANTHEA ■NEW HOUSE 2025 / Energy efficiency A ■Covered area 105m2+balcony ■2nd floor ■2 bathrooms ■Equipped kitchen with new appliances ■New furniture and appliances ■Double glazing ■Covered parking ■Storage room ■Quick access to the highway ■READY FOR OCCUPANCY! \*\*□Price 2500 euros/month 695570105 R.1029