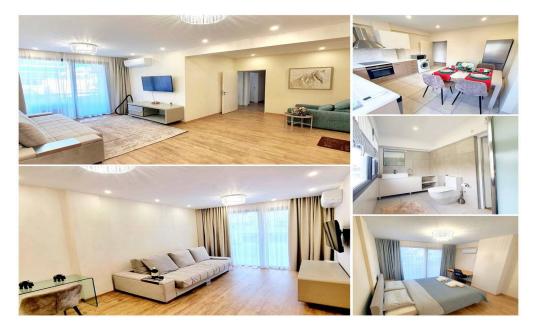

## 2 Bedroom Apartment for Rent in Limassol - Neapolis

1400 RENT Limassol Apartment 145m2 Neapolis Sea within walking distance Near the zoo Year of construction 1994 Fully renovated Floor: 2 2 bedrooms 2 bathrooms (shower) New air conditioners Balcony Elevator Open parking Small dogs allowed Price 2200€ LN177/E,RN1000