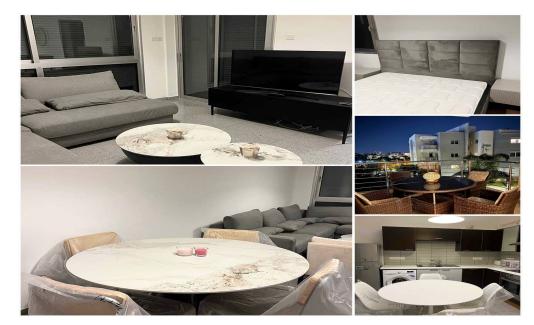

## 2 Bedroom Apartment for Rent in Limassol - Mesa Geitonia

3160 RENT Limassol Apartment 105m2 Location: Mesa Gitonya Near SuperHome Year built: 2012 Floor: 2 2 bedrooms 2 bathrooms Air conditioning Balcony Elevator Storage Covered parking Price 2000€ (incl. common) 2 deposits LN177/E, RN1000