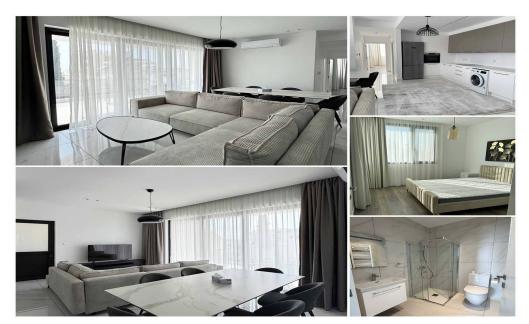

## 2 Bedroom Apartment for Rent in Columbia Area, Limassol District

3166 RENT Limassol Apartment 90m2 Location: Columbia Year built: 2023 Floor: 1 2 bedrooms 2 bathrooms Air conditioners Balcony Elevator Storage Covered parking Price 2300€ LN177/E,RN1000

Amenities Location

Location: Columbia Area Region: Limassol

**Price: €2 300 + VAT** 

VAT for this property is €115 or €437. VAT usually is 19%. If it is your first purchase of property, you can have VAT reduced to 5% for the first 150sq.m. of the property.