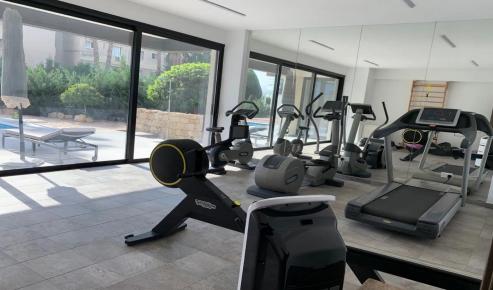

## 2 Bedroom Apartment for Rent in Germasogeia, Limassol District

#RENT (long-term) – 2-bedroom apartment ■LIMASSOL/Germasogeia ■115m2+balcony 22m2 ■2nd floor ■2 bathrooms (bath and shower) ■Fully equipped kitchen with new appliances ■Good furniture and appliances ■Double glazed windows ■VRV air conditioning ■UNDERFLOOR HEATING! ■Underground parking ■Storage room ■POOL ■GYM ■Walking distance to the sea (200m) ■Well-developed infrastructure of the area! ■READY TO MOVE IN! \*\*□Price 2500 euros/month. 25570105 R.1029