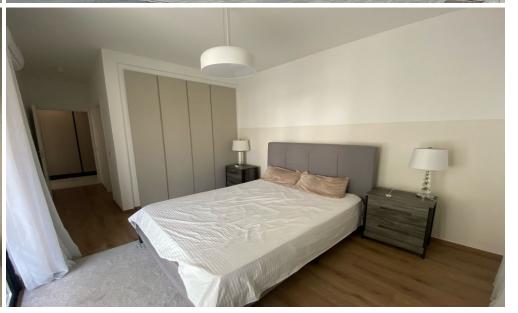

## 2 Bedroom Apartment for Rent in Germasogeia, Limassol District

#RENT (long-term) – 2-bedroom apartment ■LIMASSOL/Germasogeia ■115m2+balcony 22m2 ■2nd floor ■2 bathrooms (bath and shower) ■Fully equipped kitchen with new appliances ■Good furniture and appliances ■Double glazed windows ■VRV air conditioning ■UNDERFLOOR HEATING! ■Underground parking ■Storage room ■POOL ■GYM ■Walking distance to the sea (200m) ■Well-developed infrastructure of the area! ■READY TO MOVE IN! \*\*□Price 2500 euros/month. 25570105 R.1029