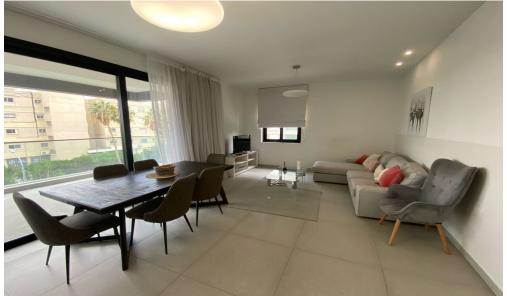

## 2 Bedroom Apartment for Rent in Germasogeia, Limassol District

#RENT (long-term) – 2-bedroom apartment ■LIMASSOL/Germasogeia ■115m2+balcony 22m2 ■2nd floor ■2 bathrooms (bath and shower) ■Fully equipped kitchen with new appliances ■Good furniture and appliances ■Double glazed windows ■VRV air conditioning ■UNDERFLOOR HEATING! ■Underground parking ■Storage room ■POOL ■GYM ■Walking distance to the sea (200m) ■Well-developed infrastructure of the area! ■READY TO MOVE IN! \*\*□Price 2500 euros/month. 25570105 R.1029