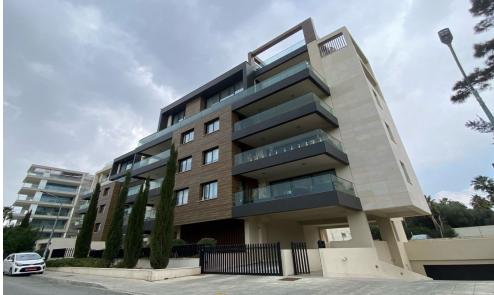

## 2 Bedroom Apartment for Rent in Germasogeia, Limassol District

#RENT (long-term) – 2-bedroom apartment ■LIMASSOL/Germasogeia ■115m2+balcony 22m2 ■2nd floor ■2 bathrooms (bath and shower) ■Fully equipped kitchen with new appliances ■Good furniture and appliances ■Double glazed windows ■VRV air conditioning ■UNDERFLOOR HEATING! ■Underground parking ■Storage room ■POOL ■GYM ■Walking distance to the sea (200m) ■Well-developed infrastructure of the area! ■READY TO MOVE IN! \*\*□Price 2500 euros/month. 25570105 R.1029