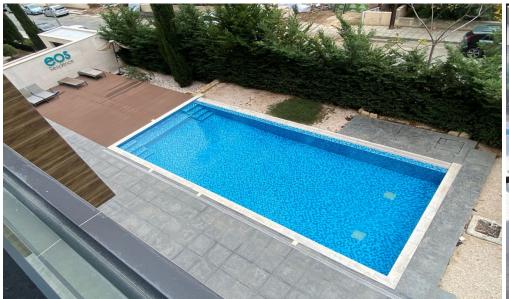

## 2 Bedroom Apartment for Rent in Germasogeia, Limassol District

#RENT (long-term) – 2-bedroom apartment ■LIMASSOL/Germasogeia ■115m2+balcony 22m2 ■2nd floor ■2 bathrooms (bath and shower) ■Fully equipped kitchen with new appliances ■Good furniture and appliances ■Double glazed windows ■VRV air conditioning ■UNDERFLOOR HEATING! ■Underground parking ■Storage room ■POOL ■GYM ■Walking distance to the sea (200m) ■Well-developed infrastructure of the area! ■READY TO MOVE IN! \*\*□Price 2500 euros/month. 25570105 R.1029