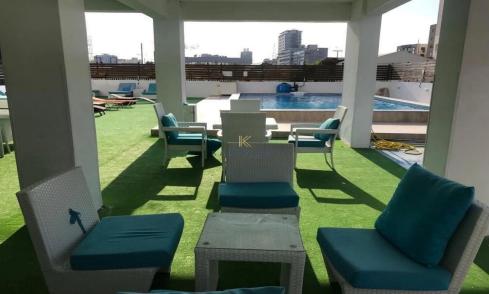

## 2 Bedroom Apartment for Rent in Larnaca District

Lovely, Two Bedroom Apartment for Rent in New Marina-Port Area, Larnaca. Great location, as all amenities, such as Greek and English schools, major supermarkets, entertainment and sporting facilities, are within close proximity. Centrally located, 700m from Finikoudes promenade and 500m from the Larnaca New Marina, in an area going through a major upgrade. A 10-minute drive to the airport. Easy access to Larnaca, Limassol and Nicosia motorway.

It is note...

| Property Info |    | Plot / Area Info |                       | Additional info  |                  |
|---------------|----|------------------|-----------------------|------------------|------------------|
| Covered Area  | 75 | Pool<br>Parking  | Yes<br>Uncovered, Yes | Reference Number | 42887            |
|               |    |                  |                       | Property type    | Apartment        |
|               |    |                  |                       | Condition        | <b>Pre-Owned</b> |
|               |    |                  |                       | Bathrooms        | 1                |
|               |    |                  |                       | View             | Sea view         |