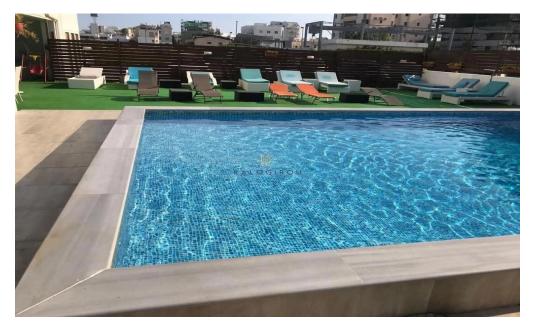

It is note...

| Property Info |    | Plot / Area Info |                       | Additional info  |                  |
|---------------|----|------------------|-----------------------|------------------|------------------|
| Covered Area  | 75 | Pool<br>Parking  | Yes<br>Uncovered, Yes | Reference Number | 42887            |
|               |    |                  |                       | Property type    | Apartment        |
|               |    |                  |                       | Condition        | <b>Pre-Owned</b> |
|               |    |                  |                       | Bathrooms        | 1                |
|               |    |                  |                       | View             | Sea view         |