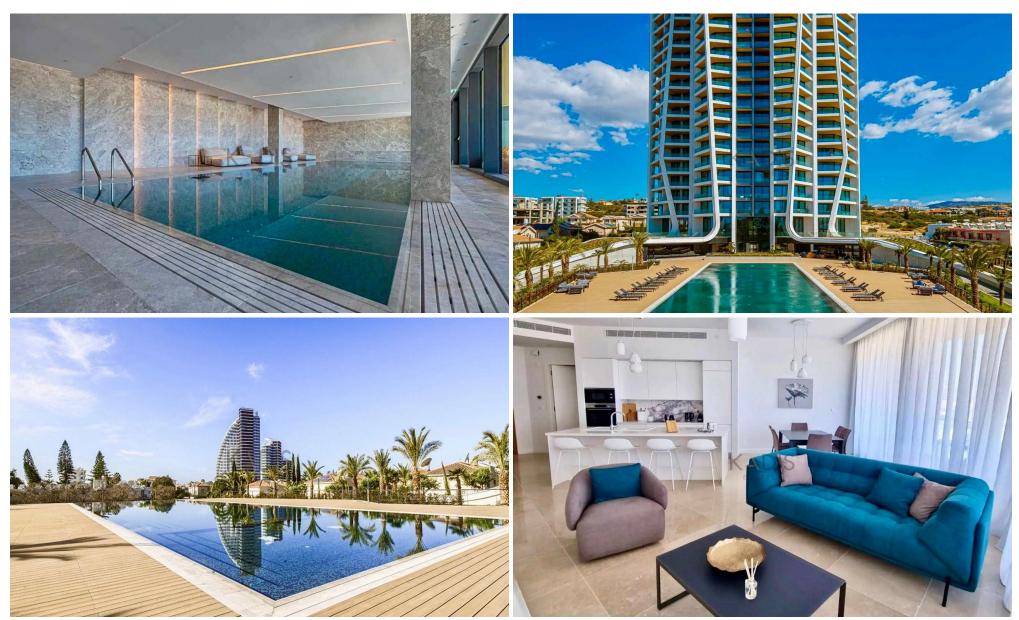

### 2 Bedroom Apartment for Rent in Potamos Germasogeias, Limassol District

A fully furnished and equipped apartment in a premium residential complex designed by a top London firm.

Location: Germasogeia Tourist Area | Just a short walk from the beach and all essential amenities.

### Property Details:

- Bedrooms: 2 | Bathrooms: 2
- Internal Area: 91 m<sup>2</sup>
- Covered Veranda: 27 m² with stunning panoramic sea views
- Master Bedroom: En-suite shower
- Floor Level: 4th | Building Height: 25 storeys
- Extras: Storage Room & Covered Parking

#### **High-End Specifications:**

- VRV Air Conditioning & Underfloor Heating
- High Thermal & Sound Insulation Windows
- Italian Built-In ...

Property Info Plot / Area Info Additional info

1/7

Covered Area Heating Air Conditioning