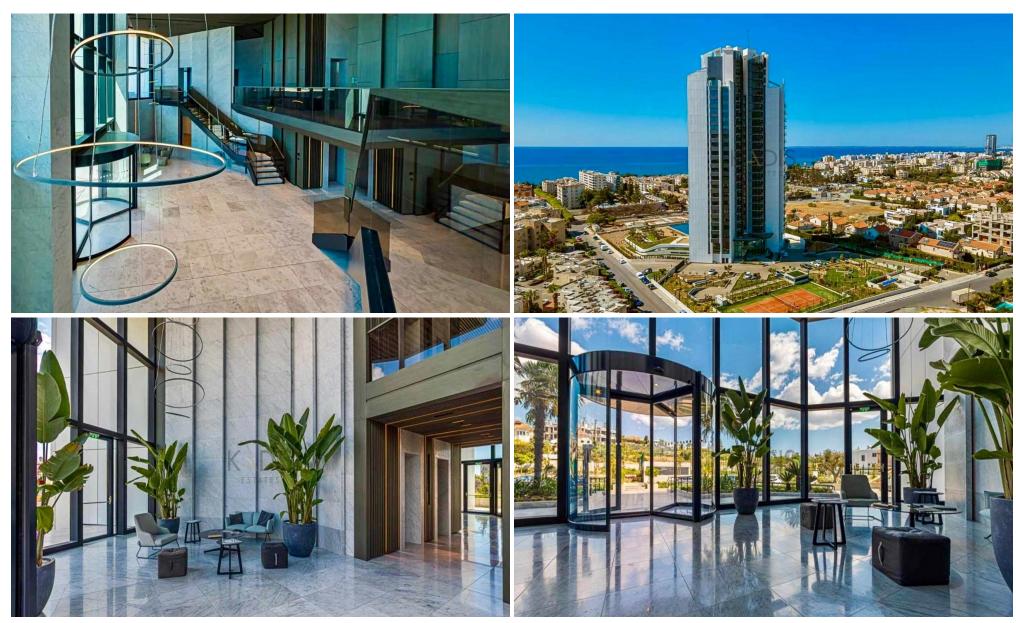

### 2 Bedroom Apartment for Rent in Potamos Germasogeias, Limassol District

A fully furnished and equipped apartment in a premium residential complex designed by a top London firm.

Location: Germasogeia Tourist Area | Just a short walk from the beach and all essential amenities.

### Property Details:

- Bedrooms: 2 | Bathrooms: 2
- Internal Area: 91 m<sup>2</sup>
- Covered Veranda: 27 m² with stunning panoramic sea views
- Master Bedroom: En-suite shower
- Floor Level: 4th | Building Height: 25 storeys
- Extras: Storage Room & Covered Parking

#### **High-End Specifications:**

- VRV Air Conditioning & Underfloor Heating
- High Thermal & Sound Insulation Windows
- Italian Built-In ...

Property Info Plot / Area Info Additional info

1/7

Covered Area Heating Air Conditioning