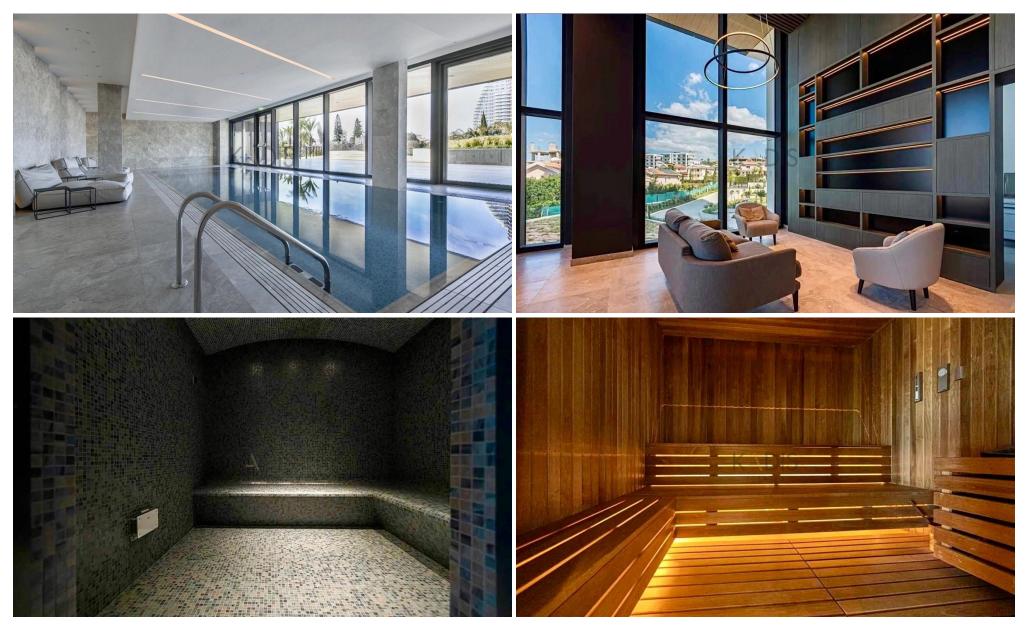

#### **High-End Specifications:**

- VRV Air Conditioning & Underfloor Heating
- High Thermal & Sound Insulation Windows
- Italian Built-In ...

Property Info Plot / Area Info Additional info

1/7

Covered Area Heating Air Conditioning

• Gym

91

Underfloor Heating, Yes All rooms, Yes

Pool Parking

2/7

Yes Covered, Yes www.index.cy - All Cyprus Real Estate

Reference Number 11109

Property type Apartment Condition Brand New