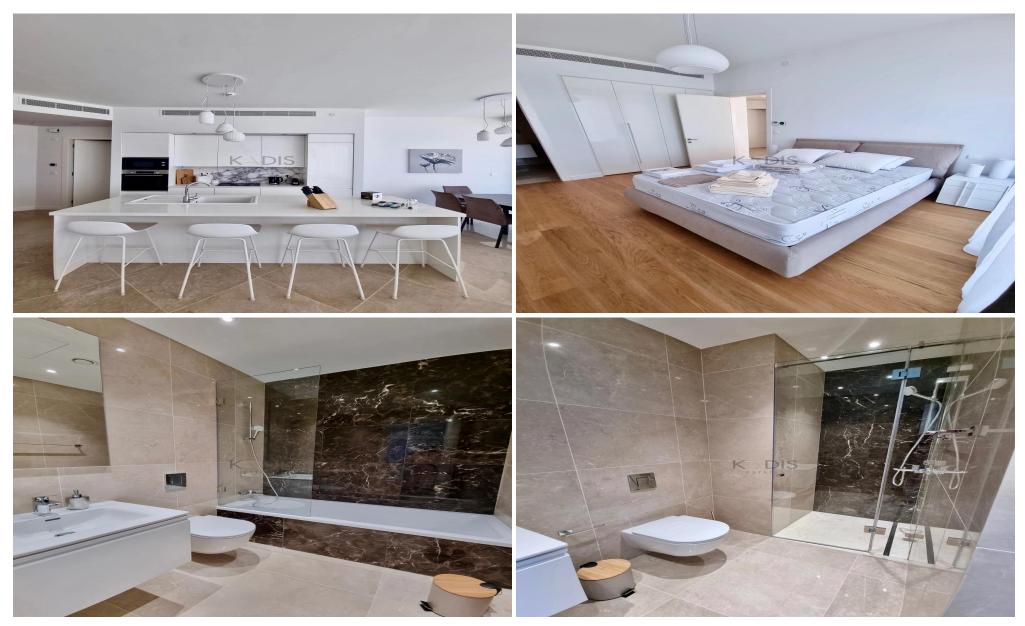

### Property Details:

- Bedrooms: 2 | Bathrooms: 2
- Internal Area: 91 m<sup>2</sup>
- Covered Veranda: 27 m² with stunning panoramic sea views
- Master Bedroom: En-suite shower
- Floor Level: 4th | Building Height: 25 storeys
- Extras: Storage Room & Covered Parking

#### **High-End Specifications:**

- VRV Air Conditioning & Underfloor Heating
- High Thermal & Sound Insulation Windows
- Italian Built-In ...

Property Info Plot / Area Info Additional info

1/7

Covered Area Heating Air Conditioning