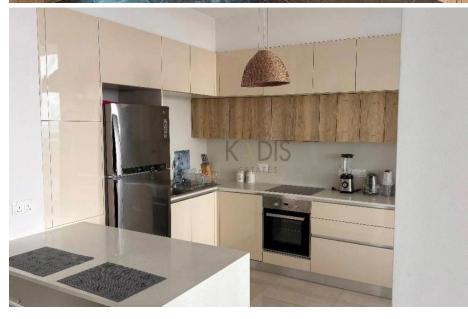

### Key Features:

- 3 Bedrooms
- 3 Bathrooms
- Internal Area: 130 m<sup>2</sup>
- Covered Veranda: 24 m<sup>2</sup>
- Guest Toilet & Family Bathroom
- Master Ensuite
- Fully Furnished and Equipped Kitchen with modern appliances
- Stylish and Comfortable Living Room
- Large Balcony with Stunning Sea Views
- Air Conditioning in All Rooms
- Full Sound and Thermal Insulation
- Floor Level: 2nd
- Construction Year: 2020