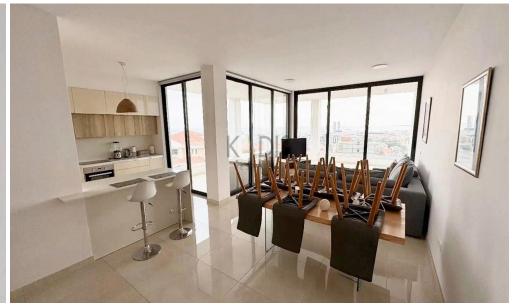

### Key Features:

- 3 Bedrooms
- 3 Bathrooms
- Internal Area: 130 m<sup>2</sup>
- Covered Veranda: 24 m<sup>2</sup>
- Guest Toilet & Family Bathroom
- Master Ensuite
- Fully Furnished and Equipped Kitchen with modern appliances
- Stylish and Comfortable Living Room
- Large Balcony with Stunning Sea Views
- Air Conditioning in All Rooms
- Full Sound and Thermal Insulation
- Floor Level: 2nd
- Construction Year: 2020