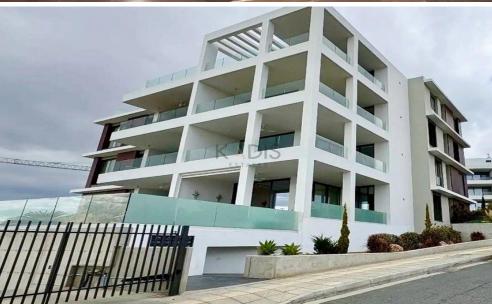

### 3 Bedroom Apartment for Rent in Limassol - Agios Athanasios

Location: Agios Athanasios | Fully Furnished and Equipped with Modern Amenities | Sea Views | Easy Access to the Highway

### Key Features:

- 3 Bedrooms
- 3 Bathrooms
- Internal Area: 130 m<sup>2</sup>
- Covered Veranda: 24 m<sup>2</sup>
- Guest Toilet & Family Bathroom
- Master Ensuite
- Fully Furnished and Equipped Kitchen with modern appliances
- Stylish and Comfortable Living Room
- Large Balcony with Stunning Sea Views
- Air Conditioning in All Rooms
- Full Sound and Thermal Insulation
- Floor Level: 2nd
- Construction Year: 2020

#### **Exclusive Facilities:**

Secure and Well-Maintaine...

11113

Plot / Area Info

Pool

**Additional info** 

Covered Area 130

Reference Number