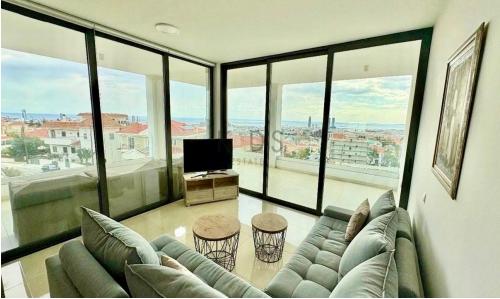

### 3 Bedroom Apartment for Rent in Limassol - Agios Athanasios

Location: Agios Athanasios | Fully Furnished and Equipped with Modern Amenities | Sea Views | Easy Access to the Highway

### Key Features:

- 3 Bedrooms
- 3 Bathrooms
- Internal Area: 130 m<sup>2</sup>
- Covered Veranda: 24 m<sup>2</sup>
- Guest Toilet & Family Bathroom
- Master Ensuite
- Fully Furnished and Equipped Kitchen with modern appliances
- Stylish and Comfortable Living Room
- Large Balcony with Stunning Sea Views
- Air Conditioning in All Rooms
- Full Sound and Thermal Insulation
- Floor Level: 2nd
- Construction Year: 2020