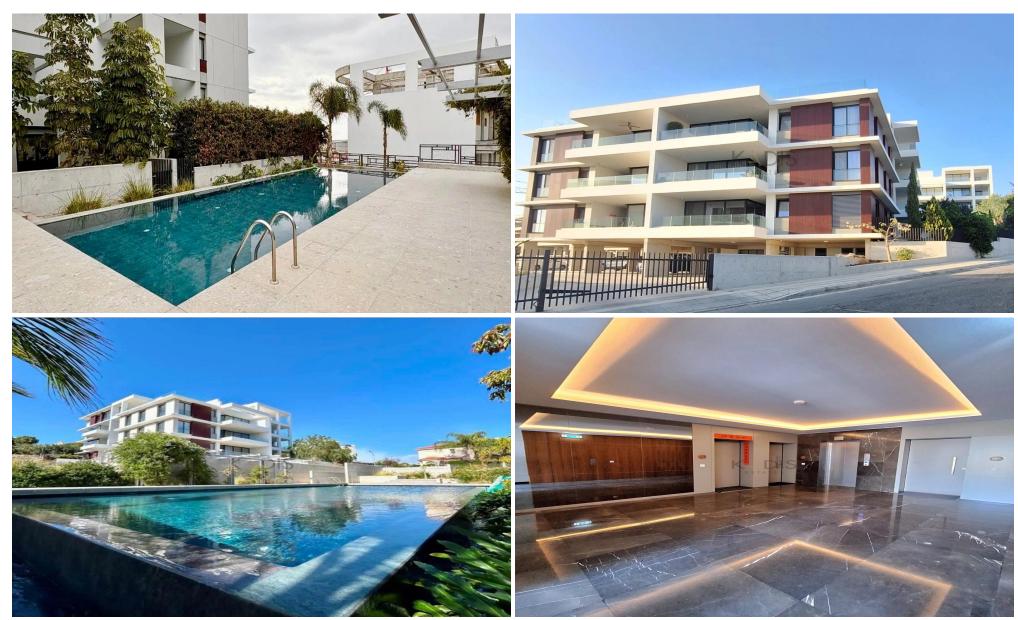

### 3 Bedroom Apartment for Rent in Limassol - Agios Athanasios

Location: Agios Athanasios | Fully Furnished and Equipped with Modern Amenities | Sea Views | Easy Access to the Highway

### Key Features:

- 3 Bedrooms
- 3 Bathrooms
- Internal Area: 130 m<sup>2</sup>
- Covered Veranda: 24 m<sup>2</sup>
- Guest Toilet & Family Bathroom
- Master Ensuite
- Fully Furnished and Equipped Kitchen with modern appliances
- Stylish and Comfortable Living Room
- Large Balcony with Stunning Sea Views
- Air Conditioning in All Rooms
- Full Sound and Thermal Insulation
- Floor Level: 2nd
- Construction Year: 2020

#### **Exclusive Facilities:**

Secure and Well-Maintaine...

11113

Plot / Area Info

Pool

**Additional info** 

Covered Area 130

Reference Number