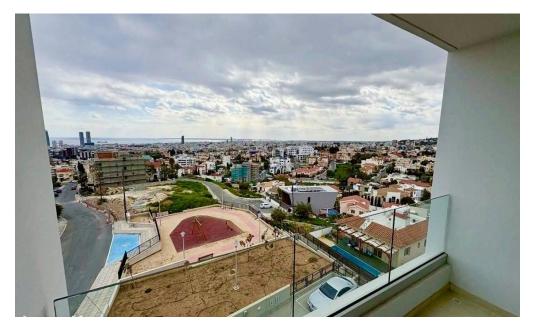

### 3 Bedroom Apartment for Rent in Limassol - Agios Athanasios

Location: Agios Athanasios | Fully Furnished and Equipped with Modern Amenities | Sea Views | Easy Access to the Highway

### Key Features:

- 3 Bedrooms
- 3 Bathrooms
- Internal Area: 130 m<sup>2</sup>
- Covered Veranda: 24 m<sup>2</sup>
- Guest Toilet & Family Bathroom
- Master Ensuite
- Fully Furnished and Equipped Kitchen with modern appliances
- Stylish and Comfortable Living Room
- Large Balcony with Stunning Sea Views
- Air Conditioning in All Rooms
- Full Sound and Thermal Insulation
- Floor Level: 2nd
- Construction Year: 2020

Heating
Air Conditioning

Guest WC

Central Heating, Yes All rooms, Yes Yes

Parking **Covered, Yes** 

Property type Apartment Condition Brand New

Bathrooms 3

View Sea view

**Amenities Location** 