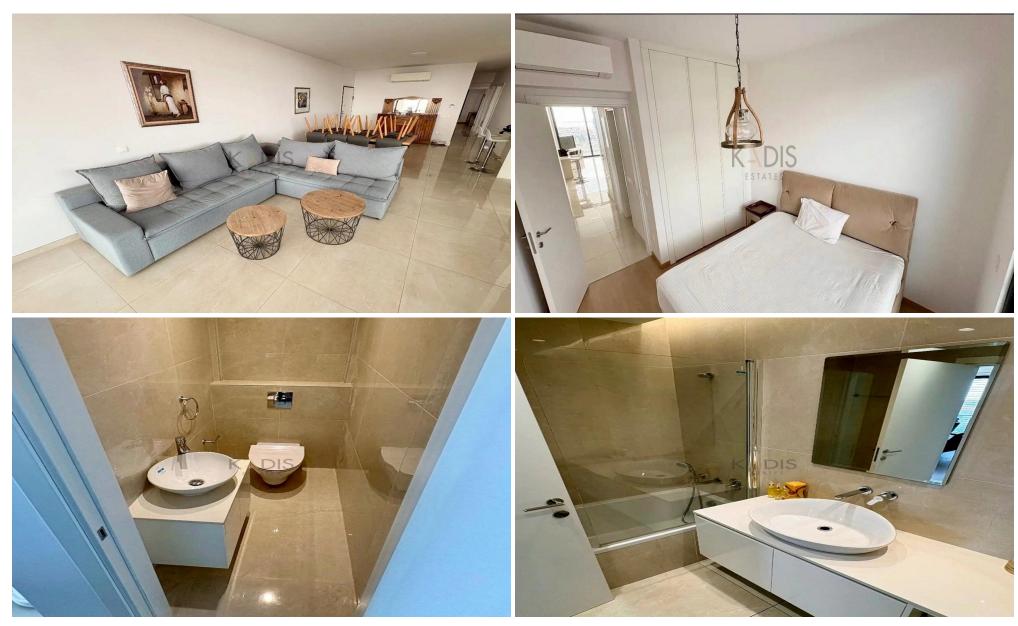

### Key Features:

- 3 Bedrooms
- 3 Bathrooms
- Internal Area: 130 m<sup>2</sup>
- Covered Veranda: 24 m<sup>2</sup>
- Guest Toilet & Family Bathroom
- Master Ensuite
- Fully Furnished and Equipped Kitchen with modern appliances
- Stylish and Comfortable Living Room
- Large Balcony with Stunning Sea Views
- Air Conditioning in All Rooms
- Full Sound and Thermal Insulation
- Floor Level: 2nd
- Construction Year: 2020