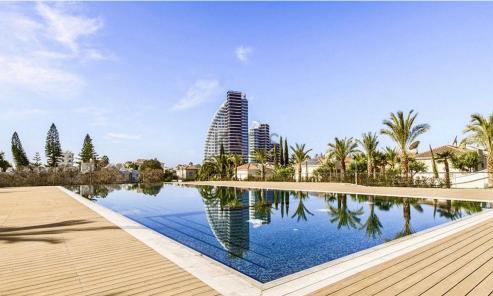

• Gym

Location

**Location:** Potamos Germasogeias Region: **Limassol** 

Coordinates: 34.70470554 / 33.10405432

**Price: €4 500 + VAT** 

VAT for this property is €225 or €855. VAT usually is 19%. If it is your first purchase of property, you can have VAT reduced to 5% for the first 150sq.m. of the property.