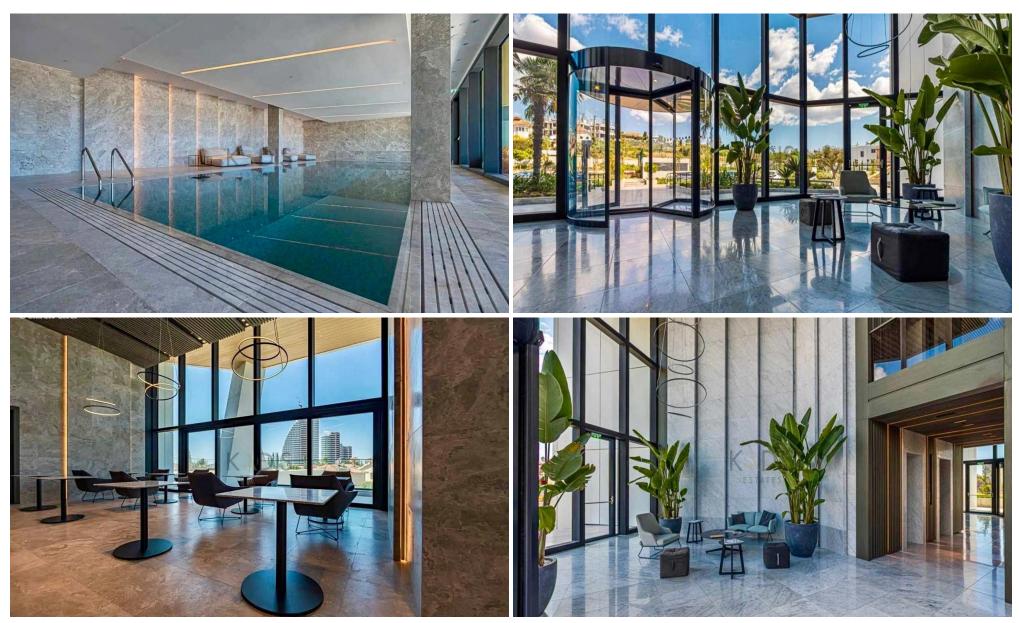

### 2 Bedroom Apartment for Rent in Potamos Germasogeias, Limassol District

A fully furnished and equipped apartment in a premium residential complex designed by a top London firm.

Location: Germasogeia Tourist Area | Just a short walk from the beach and all essential amenities.

#### Property Details:

- Bedrooms: 2 | Bathrooms: 2
- Internal Area: 91 m<sup>2</sup>
- Covered Veranda: 27 m² with stunning panoramic sea views
- Master Bedroom: En-suite shower
- Floor Level: 4th | Building Height: 25 storeys
- Extras: Storage Room & Covered Parking

#### **High-End Specifications:**

- VRV Air Conditioning & Underfloor Heating
- High Thermal & Sound Insulation Windows
- Italian Built-In ...

Property Info Plot / Area Info Additional info

Covered Area Heating Air Conditioning 91

• Gym

Location

**Location:** Potamos Germasogeias Region: **Limassol** 

Coordinates: 34.70470554 / 33.10405432

**Price: €4 500 + VAT** 

VAT for this property is €225 or €855. VAT usually is 19%. If it is your first purchase of property, you can have VAT reduced to 5% for the first 150sq.m. of the property.