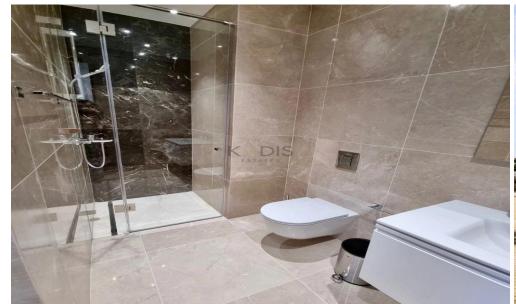

#### Property Details:

- Bedrooms: 2 | Bathrooms: 2
- Internal Area: 91 m<sup>2</sup>
- Covered Veranda: 27 m² with stunning panoramic sea views
- Master Bedroom: En-suite shower
- Floor Level: 4th | Building Height: 25 storeys
- Extras: Storage Room & Covered Parking