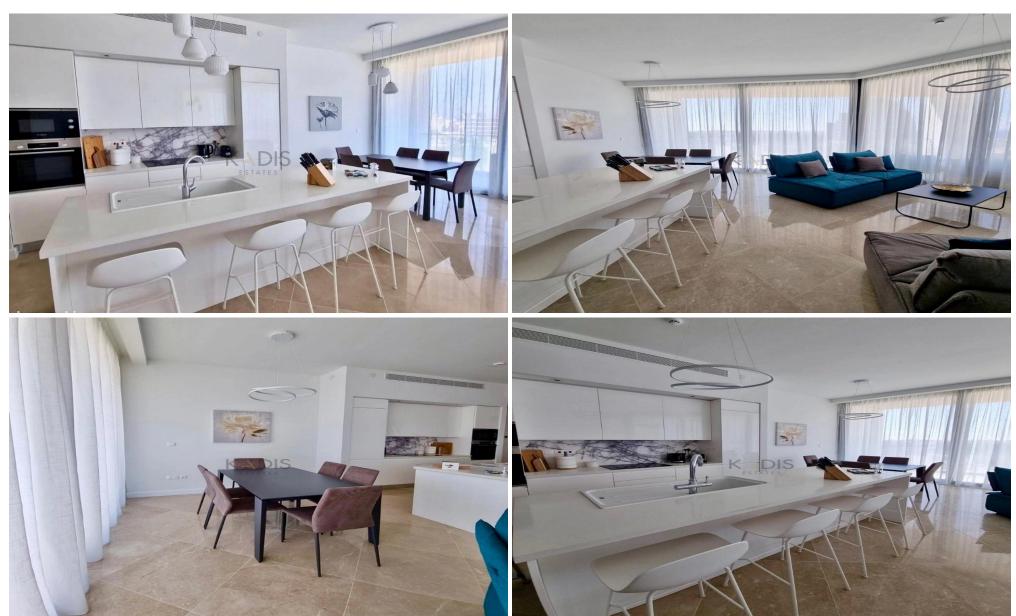

### 2 Bedroom Apartment for Rent in Potamos Germasogeias, Limassol District

A fully furnished and equipped apartment in a premium residential complex designed by a top London firm.

Location: Germasogeia Tourist Area | Just a short walk from the beach and all essential amenities.

#### Property Details:

- Bedrooms: 2 | Bathrooms: 2
- Internal Area: 91 m<sup>2</sup>
- Covered Veranda: 27 m² with stunning panoramic sea views
- Master Bedroom: En-suite shower
- Floor Level: 4th | Building Height: 25 storeys
- Extras: Storage Room & Covered Parking

#### **High-End Specifications:**

- VRV Air Conditioning & Underfloor Heating
- High Thermal & Sound Insulation Windows
- Italian Built-In ...

Property Info Plot / Area Info Additional info

Covered Area Heating Air Conditioning 91