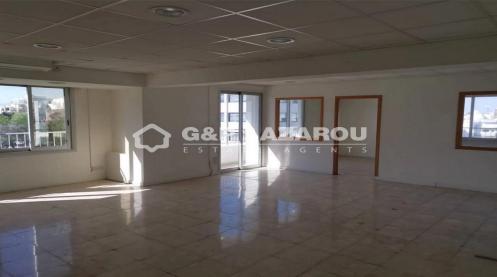

## 300m<sup>2</sup> Office for Rent in Agioi Omologites, Nicosia District

Spacious office on the third floor for rent in the center of Nicosia.

The total covered area is 300 sq.m.

The property consists of conference room, reception and kitchenette. Parking spaces included.

An ideal commercial space in the heart of the city! Bright and airy, it offers the perfect environment for relocating, housing, or starting your business. Its prime location ensures easy access and maximum visibility.