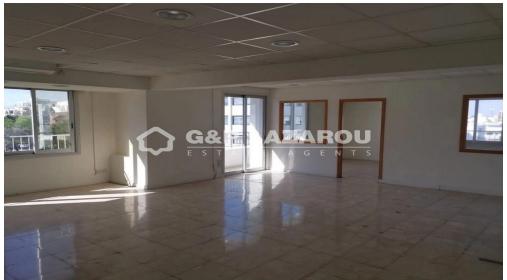

## 300m<sup>2</sup> Office for Rent in Agioi Omologites, Nicosia District

Spacious office on the third floor for rent in the center of Nicosia.

The total covered area is 300 sq.m.

The property consists of conference room, reception and kitchenette. Parking spaces included.

An ideal commercial space in the heart of the city! Bright and airy, it offers the perfect environment for relocating, housing, or starting your business. Its prime location ensures easy access and maximum visibility.