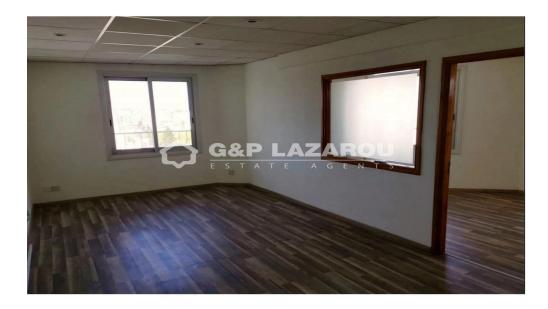

## 300m<sup>2</sup> Office for Rent in Agioi Omologites, Nicosia District

Spacious office on the third floor for rent in the center of Nicosia.

The total covered area is 300 sq.m.

The property consists of conference room, reception and kitchenette. Parking spaces included.

An ideal commercial space in the heart of the city! Bright and airy, it offers the perfect environment for relocating, housing, or starting your business. Its prime location ensures easy access and maximum visibility.