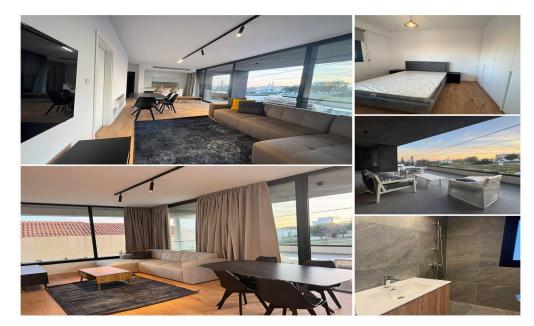

## 2 Bedroom Apartment for Rent in Limassol - Mesa Geitonia

2895 RENT Limassol New apartments Location Mesa Gitonya behind the highway, Panthea New building (2025) 2 bedrooms VRV air conditioning Spacious balcony Fully furnished Elevator Storage Covered parking Several apartments available Price 2500€ 2 deposits LN177/E,RN1000