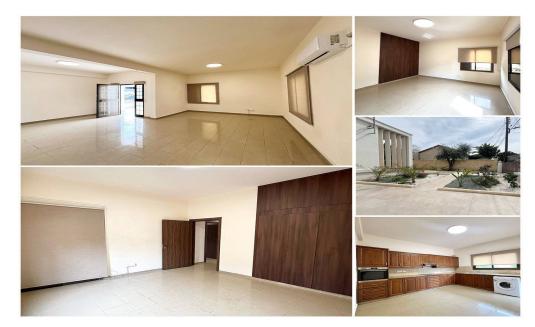

## 2 Bedroom House for Rent in Katholiki, Limassol District

2893 RENT Limassol House (for office) 140m2 □Katholiki Near Alasia Hotel Plot area 540m2 Fully renovated Open space 2 separate offices 2 bathrooms Kitchen Air conditioners Veranda Storage Yard, garden Open parking Price 2700€ LN177/E,RN1000