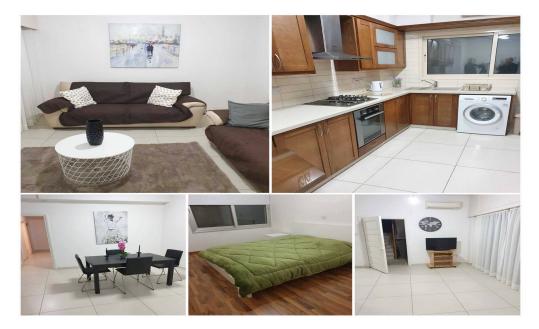

## 3 Bedroom Apartment for Rent in Limassol - Petrou kai Pavlou

3210 RENT Limassol Apartment 135m2 □Petra and Pavlou Floor:1 3 bedrooms 1 bathroom (bathtub) Air conditioners Balcony Open parking Price 1700€ LN177/E,RN1000

Property Info Plot / Area Info Additional info

Covered Area 135 Property type Apartment

**Amenities Location** 

Location: Limassol - Petrou kai Pavlou Region: Limassol



**Price: €1 700 + VAT** 

VAT for this property is €85 or €323. VAT usually is 19%. If it is your first purchase of property, you can have VAT reduced to 5% for the first 150sq.m. of the property.

VAT Excluded

Title transfer fee ~€25.50

Price per SQM €13.00/m²

Common expenses None

## **Price change history**

€1 700 on Mar 28, 2025