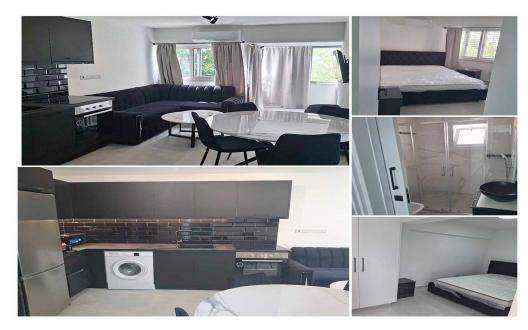

## 2 Bedroom Apartment for Rent in Limassol - Neapolis

3213 RENT Limassol Apartment 86m2 Location: Neapolis Near Alfamega Fully renovated Floor: 2 2 bedrooms 1 bathroom Air conditioners Open parking Price 1500€ LN177/E, RN1000