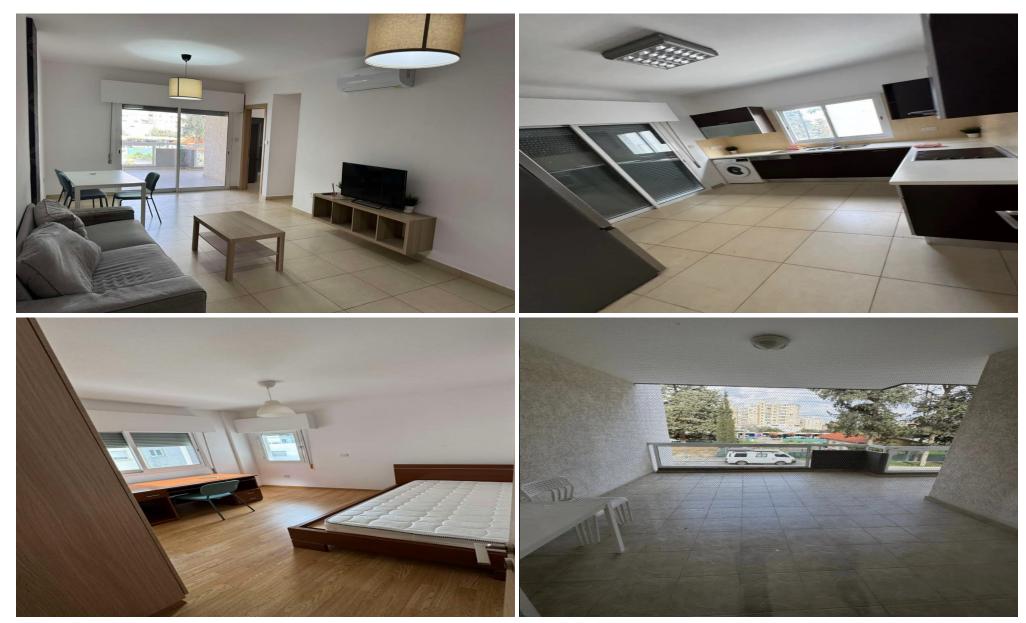

## 2 Bedroom Apartment for Rent in Limassol - Katholiki

RENT (long term) – 2 bedroom apartment ■LIMASSOL/Katholiki ■HOUSE built in 2017 ■100m2 ■2 bathrooms (bathroom and guest toilet) ■Furniture/Appliances ■Solar panels for hot water ■Double glazing ■Parking ■Storage room ■Walking distance to all amenities □Price 1550 euros/month 16095570105 R.1029