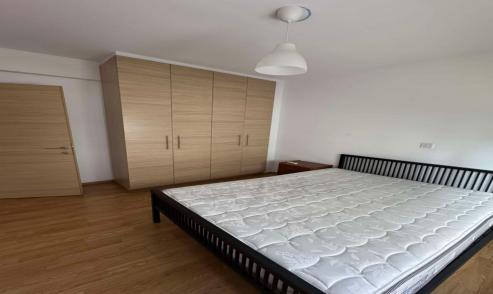

## 2 Bedroom Apartment for Rent in Limassol - Katholiki

RENT (long term) – 2 bedroom apartment ■LIMASSOL/Katholiki ■HOUSE built in 2017 ■100m2 ■2 bathrooms (bathroom and guest toilet) ■Furniture/Appliances ■Solar panels for hot water ■Double glazing ■Parking ■Storage room ■Walking distance to all amenities □Price 1550 euros/month 16095570105 R.1029