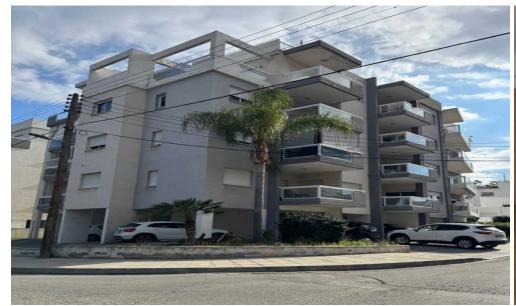

## 2 Bedroom Apartment for Rent in Limassol - Katholiki

RENT (long term) – 2 bedroom apartment ■LIMASSOL/Katholiki ■HOUSE built in 2017 ■100m2 ■2 bathrooms (bathroom and guest toilet) ■Furniture/Appliances ■Solar panels for hot water ■Double glazing ■Parking ■Storage room ■Walking distance to all amenities □Price 1550 euros/month 16095570105 R.1029