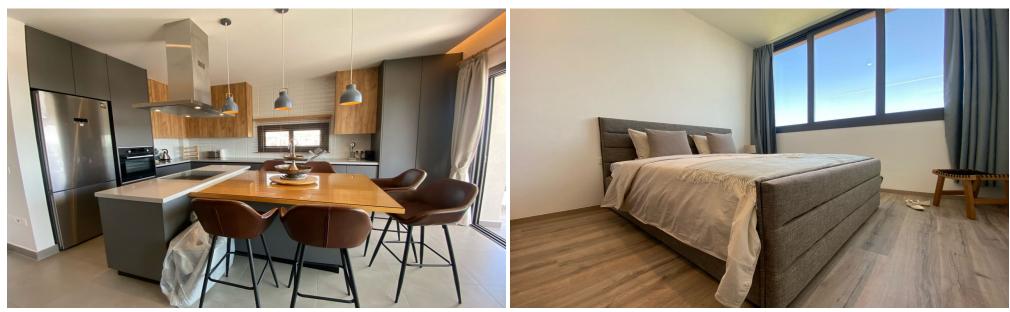

## **3 Bedroom Apartment for Rent in Limassol - Panthea**

#RENT (long-term) – 3 bedroom apartment **LIMASSOL/PANTHEA HOUSE** 2022 / Energy efficiency A **Covered** area 150m2 **3**rd floor **2** bathrooms (bath and shower) **Equipped** kitchen with new appliances **New** furniture and appliances **Double** glazing **Covered** parking **Storage** room **Stunning** panoramic views of the sea and city! **Developed** infrastructure of the area! **Quick** access to the highway **BREADY** FOR OCCUPANCY! \*\*[]Price 2500 euros/month including ALL expenses except electricity! **2**95570105 R.1029

| Property Info | Plot / Area                      | Info Additional info  |           |
|---------------|----------------------------------|-----------------------|-----------|
| Covered Area  | 150                              | Property type         | Apartment |
| Amenities     | Location                         |                       |           |
|               | Location: Limassol - Panthea Rec | gion: <b>Limassol</b> |           |