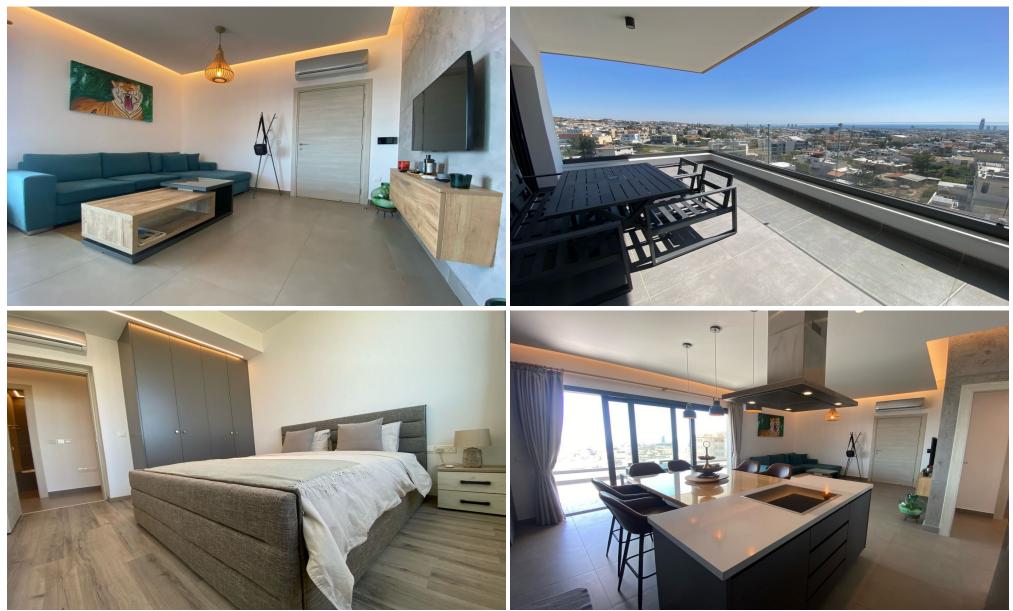

## **3 Bedroom Apartment for Rent in Limassol - Panthea**

#RENT (long-term) – 3 bedroom apartment **LIMASSOL/PANTHEA HOUSE** 2022 / Energy efficiency A **Covered** area 150m2 **3**rd floor **2** bathrooms (bath and shower) **Equipped** kitchen with new appliances **New** furniture and appliances **Double** glazing **Covered** parking **Storage** room **Stunning** panoramic views of the sea and city! **Developed** infrastructure of the area! **Quick** access to the highway **BREADY** FOR OCCUPANCY! \*\*[]Price 2500 euros/month including ALL expenses except electricity! **2**95570105 R.1029

| Property Info | Plot / Area                      | Info Additional info  |           |
|---------------|----------------------------------|-----------------------|-----------|
| Covered Area  | 150                              | Property type         | Apartment |
| Amenities     | Location                         |                       |           |
|               | Location: Limassol - Panthea Rec | gion: <b>Limassol</b> |           |