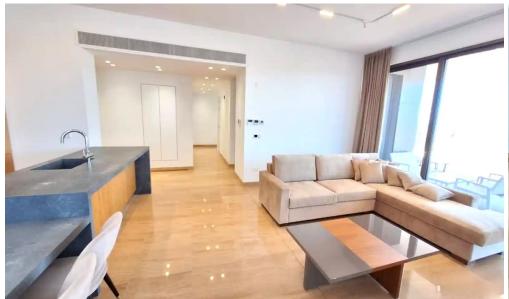

## 3 Bedroom Apartment for Rent in Columbia Area, Limassol District

Rent Columbia, Limassol. 3 bedroom penthouse with sea view Total area 230 sq.m €5200 per month. RN 483, LN 237/E

Property Info Plot / Area Info Additional info