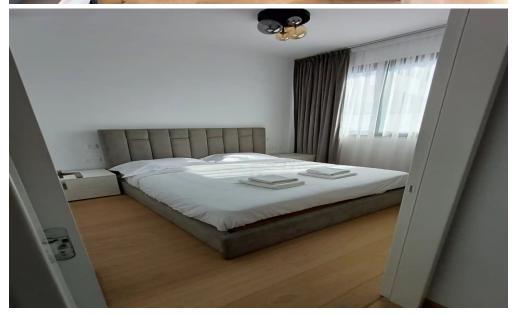

## 3 Bedroom Apartment for Rent in Columbia Area, Limassol District

Rent Columbia, Limassol. 3 bedroom penthouse with sea view Total area 230 sq.m €5200 per month. RN 483, LN 237/E

Property Info Plot / Area Info Additional info