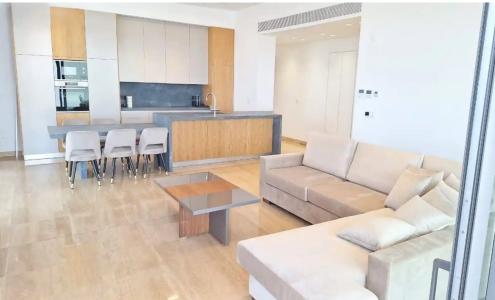

## 3 Bedroom Apartment for Rent in Columbia Area, Limassol District

Rent Columbia, Limassol. 3 bedroom penthouse with sea view Total area 230 sq.m €5200 per month. RN 483, LN 237/E

Property Info Plot / Area Info Additional info