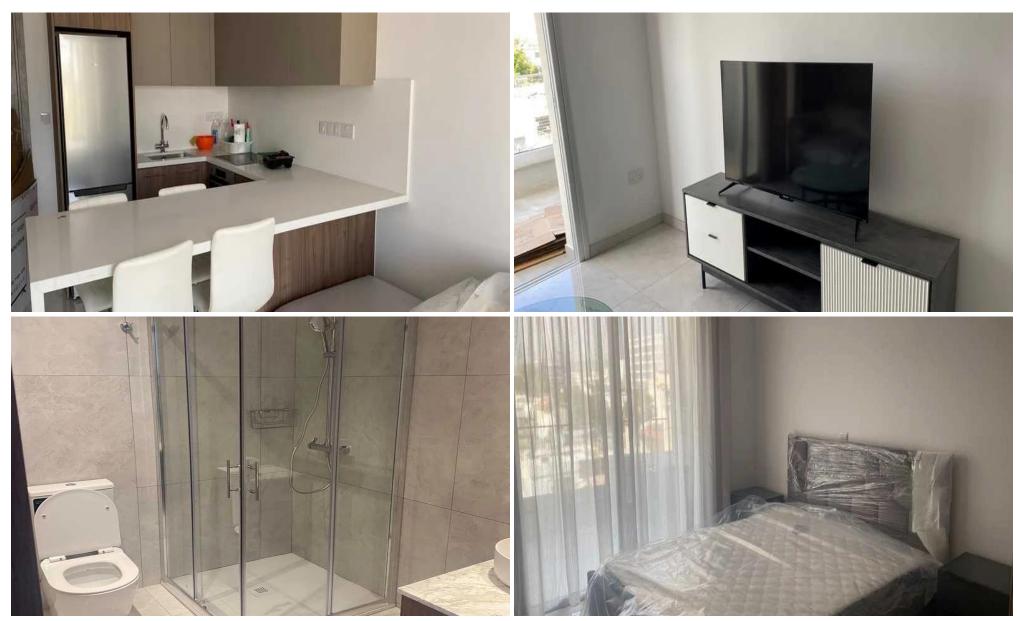

## 1 Bedroom Apartment for Rent in Limassol - Petrou kai Pavlou

□ Apartment 1 bedroom for rent – Limassol, Tricherousas Primary School Area □ Rent €1,400/month □ Limassol, Petros and Pavlos □ 65 m² – Modern apartment with terrace □ 2 open parking spaces □ Features: □ Energy efficiency A – low energy consumption □ Furnished – stylish furniture and modern appliances □ 1 bedroom and 1 bathroom – for comfortable living □ Open kitchen/living room – spacious and bright area □ Air conditioners – for comfort in any season □ Private terrace – for relaxation and outdoor dining □ Storage – pantry for additional convenience □ Location: □ In the NAAFI area, with easy access to Spyrou Kyprianou Avenue and th...