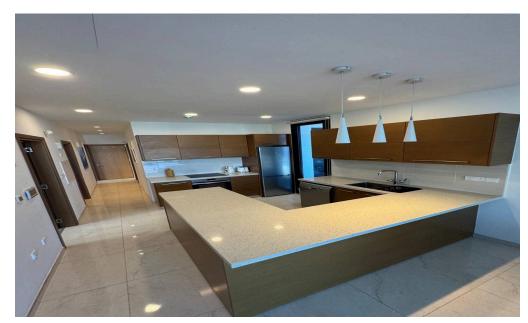

## 3 Bedroom Apartment for Rent in Limassol - Mesa Geitonia

Spacious apartments for rent in Mesa Geitonia area, near Galactica Offices Rental cost: • 2200 € per month • Utilities: +80 € Each bedroom is equipped with its own bathroom, making the apartment an ideal option for both families and a group of colleagues who decided to rent housing together.

Advantages: • Three separate bedrooms with individual bathrooms • Spacious living room with dining area • Modern kitchen with dishwasher • Washing machine • Closed parking • New building with elevator • Quiet residential area Life Realty License: 603/E, Registration.No: 1234 +357 99 200951