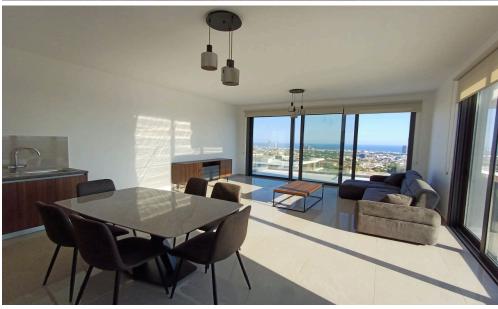

## 2 Bedroom Apartment for Rent in Paniotis, Limassol District

Rent Paniotis, Limassol. with sea view 2 bedroom apartment living area 80 sq.m. land area 20 sq.m. €2,100 per month. RN 483, LN 237/E

Property Info Plot / Area Info Additional info

Covered Area 80 Property type Apartment

Amenities Location

**Location:** Paniotis Region: **Limassol** 

**Price: €2 100 + VAT** 

VAT for this property is €105 or €399. VAT usually is 19%. If it is your first purchase of property, you can have VAT reduced to 5% for the first 150sq.m. of the property.