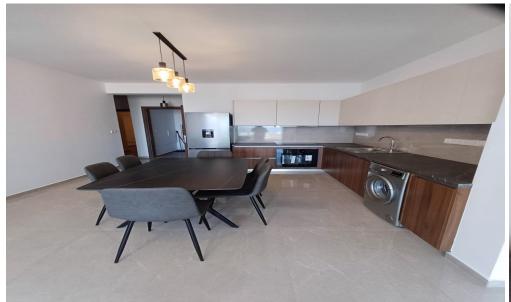

## 2 Bedroom Apartment for Rent in Paniotis, Limassol District

Rent Paniotis, Limassol. with sea view 2 bedroom apartment living area 80 sq.m. land area 20 sq.m. €2,100 per month. RN 483, LN 237/E

Property Info Plot / Area Info Additional info

Covered Area 80 Property type Apartment

Amenities Location

**Location:** Paniotis Region: **Limassol** 

**Price: €2 100 + VAT** 

VAT for this property is €105 or €399. VAT usually is 19%. If it is your first purchase of property, you can have VAT reduced to 5% for the first 150sq.m. of the property.