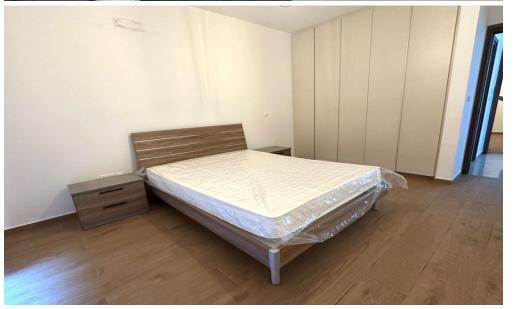

## 2 Bedroom Apartment for Rent in Paniotis, Limassol District

Rent Paniotis, Limassol. with sea view 2 bedroom apartment living area 80 sq.m. land area 20 sq.m. €2,100 per month. RN 483, LN 237/E

Property Info Plot / Area Info Additional info

Covered Area 80 Property type Apartment

Amenities Location

**Location:** Paniotis Region: **Limassol** 

**Price: €2 100 + VAT** 

VAT for this property is €105 or €399. VAT usually is 19%. If it is your first purchase of property, you can have VAT reduced to 5% for the first 150sq.m. of the property.