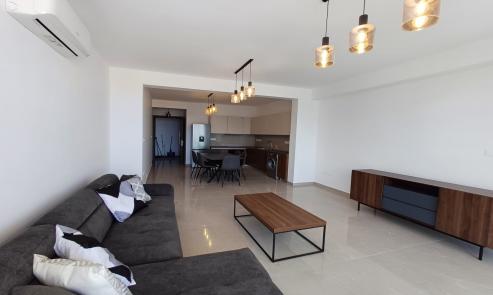

## 2 Bedroom Apartment for Rent in Paniotis, Limassol District

Rent Paniotis, Limassol. with sea view 2 bedroom apartment living area 80 sq.m. land area 20 sq.m. €2,100 per month. RN 483, LN 237/E

Property Info Plot / Area Info Additional info

Covered Area 80 Property type Apartment

Amenities Location

**Location:** Paniotis Region: **Limassol** 

**Price: €2 100 + VAT** 

VAT for this property is €105 or €399. VAT usually is 19%. If it is your first purchase of property, you can have VAT reduced to 5% for the first 150sq.m. of the property.