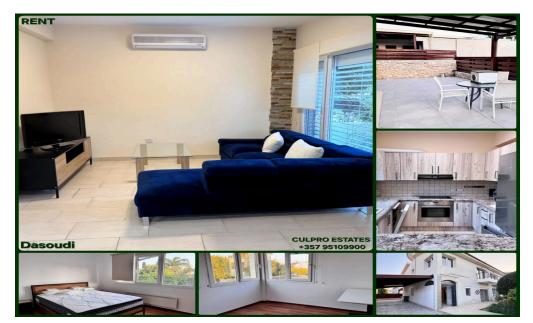

## 3 Bedroom House for Rent in Limassol

Rent [] 3-bedroom maisonette in the Dasoudi area, Limassol. All infrastructure and the beach are within walking distance, not far from the Lidl supermarket and the Crowne Plaza hotel. 2 levels Kitchen Living room 3 bedrooms Bathroom + shower room + guest toilet Double glazing Balconies Veranda Garden Covered parking Shared pool Pets not allowed Price: 2,200 EUR + 2 deposits + extra common expenses Agency CULPRO Estates Ltd L.N 197/E R.N 1189 +357 95109900 +357 95592209