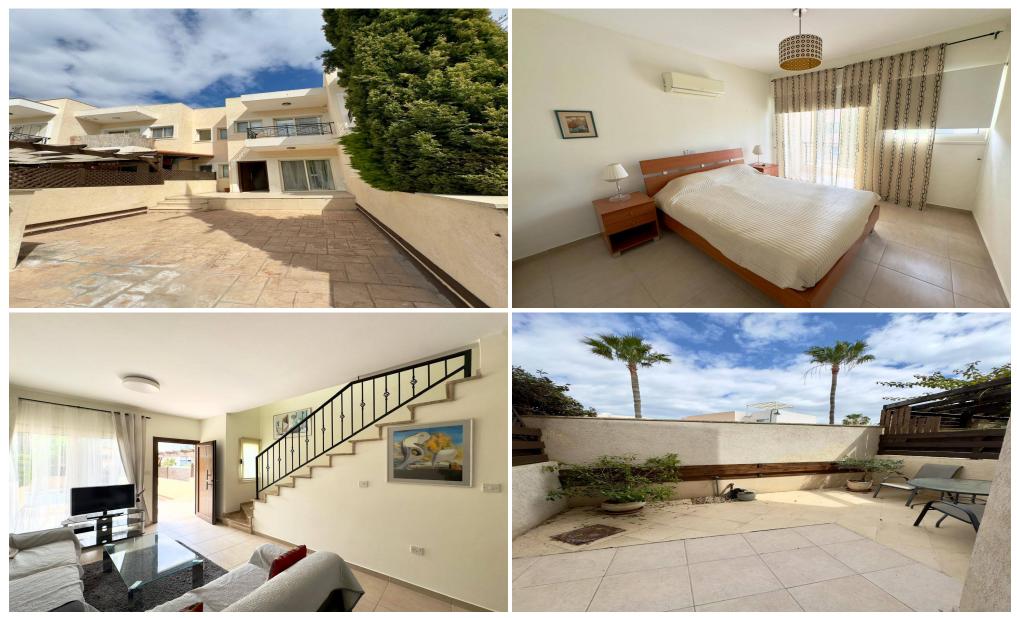

## **2 Bedroom House for Rent in Limassol**

Limassol, Parklane Area 2-bedroom townhouse for rent, 150 m from the beach: []100 m2 []Pool []Tennis court € 1,650 AA 258/E AM 1256

| Property Info | Pic                    | ot / Area Info        | Additional info |       |
|---------------|------------------------|-----------------------|-----------------|-------|
| Covered Area  | 100                    |                       | Property type   | House |
| Amenities     | Location               |                       |                 |       |
|               | Location: Limassol Reg | gion: <b>Limassol</b> |                 |       |