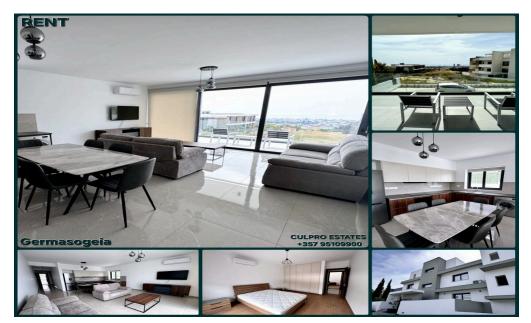

## 2 Bedroom Apartment for Rent in Germasogeia, Limassol District

Rent [] New 2-bedroom apartments with sea view in the Germasogeia area, Limassol. The apartment is located on the Panayiotis hill. All infrastructure and the beach are 8 minutes away by car. 1st floor Area: 90 sq m Kitchen Living room 2 bedrooms Bathroom Verandas: 2 – one covered Storage room Covered parking Year of construction 2024 Energy efficiency class A Pets not allowed Price: 2,100 EUR + 2 deposits Agency CULPRO ESTATES Ltd L.N 197/E R.N 1189 +357 95109900 +357 95592209