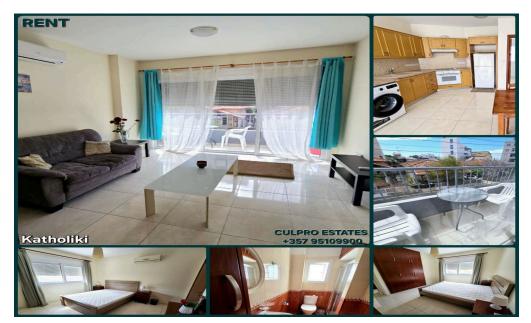

## 1 Bedroom Apartment for Rent in Limassol - Katholiki

Rent [] One-bedroom apartments in the Katholiki area, Limassol. All infrastructure is within walking distance, not far from Printadiko. 1st floor Kitchen Living room 1 bedroom Shower room Balcony Parking The building is approximately 16 years old Price: 1,300 EUR Agency CULPRO Estates Ltd L.N 197/E R.N 1189 +357 95109900 +357 95592209