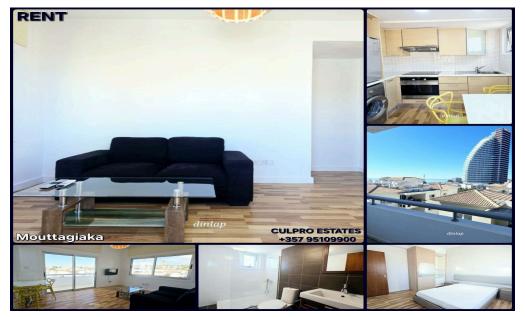

## **1** Bedroom Apartment for Rent in Potamos Germasogeias, Limassol District

For rent 1 bedroom apartment in the Potamos Germasogeia area, Limassol. All infrastructure is within walking distance, the sea is across the road, not far from Metro and Lidl supermarkets. 3rd floor. New furniture, Smart TV. Kitchen. Living room. 1 bedroom. Shower room. Balcony. Parking. Concierge. Gym. Closed complex. No pets. Price: 1,200 EUR + extra common expenses + deposit 2,000. Agency CULPRO Estates Ltd L.N 197/E R.N 1189 +357 95109900 +357 95592209