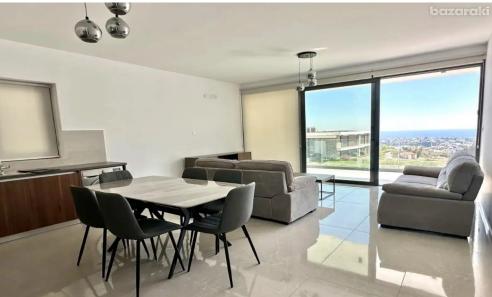

## 2 Bedroom Apartment for Rent in Paniotis, Limassol District

#RENT (long-term) - 2 bedroom apartment ■LIMASSOL/Germasogeia (PANIOITIS hill - behind the highway) ■NEW HOUSE / Energy Efficiency: A ■90m2 // 2 balconies ■Fitted kitchen with modern appliances ■New Furniture/Appliances ■Solar panels for hot water with pressure system ■Double glazing ■Covered parking ■Storage room ■Panoramic views of the sea and city ■Easy and quick access to the highway □Price 2100 euros/month 100 month 100 month