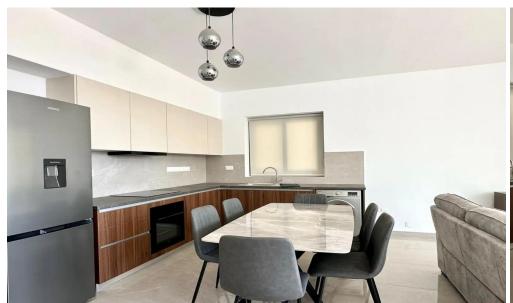

## 2 Bedroom Apartment for Rent in Paniotis, Limassol District

#RENT (long-term) - 2 bedroom apartment ■LIMASSOL/Germasogeia (PANIOITIS hill - behind the highway) ■NEW HOUSE / Energy Efficiency: A ■90m2 // 2 balconies ■Fitted kitchen with modern appliances ■New Furniture/Appliances ■Solar panels for hot water with pressure system ■Double glazing ■Covered parking ■Storage room ■Panoramic views of the sea and city ■Easy and quick access to the highway □Price 2100 euros/month 100 month 100 month