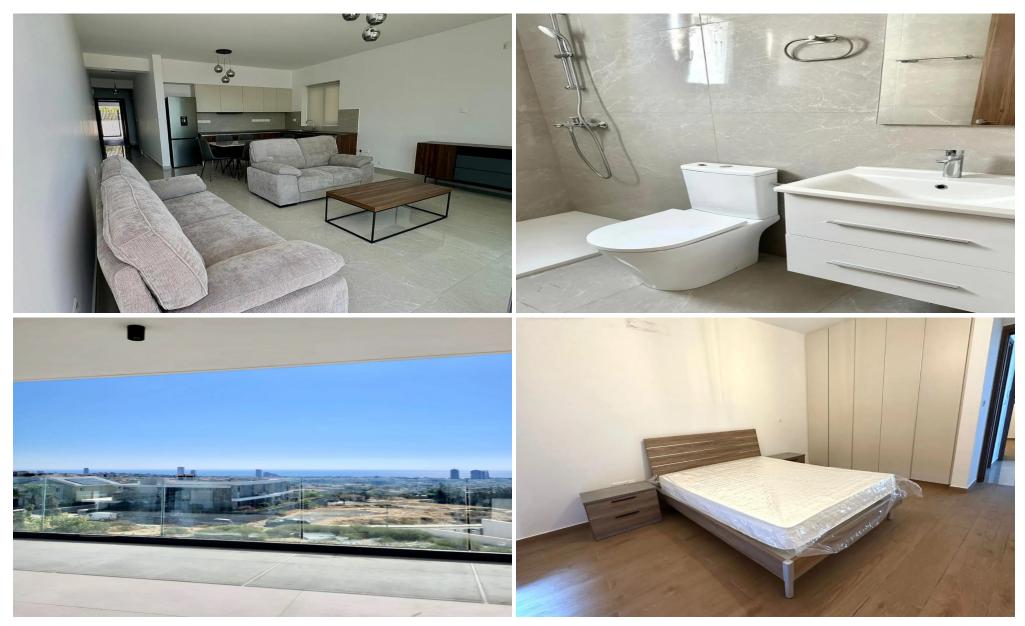

## 2 Bedroom Apartment for Rent in Paniotis, Limassol District

#RENT (long-term) - 2 bedroom apartment ■LIMASSOL/Germasogeia (PANIOITIS hill - behind the highway) ■NEW HOUSE / Energy Efficiency: A ■90m2 // 2 balconies ■Fitted kitchen with modern appliances ■New Furniture/Appliances ■Solar panels for hot water with pressure system ■Double glazing ■Covered parking ■Storage room ■Panoramic views of the sea and city ■Easy and quick access to the highway □Price 2100 euros/month 100 month 100 month