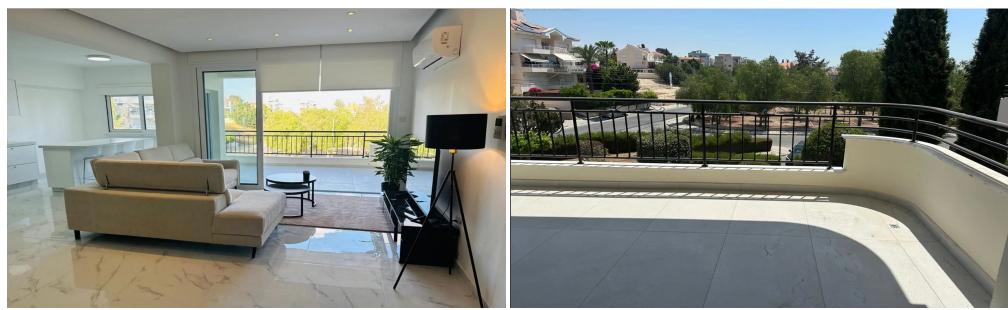

### **3 Bedroom Apartment for Rent in Limassol - Panthea**

#RENT (long-term) – 3 bedroom apartment VERY SPACIOUS ■LIMASSOL/PANTHEA ■NEW RENOVATION ■Covered area 127m2+balcony ■2nd floor ■3 bathrooms (bathroom, shower and guest toilet) ■Equipped kitchen with new appliances ■New furniture and appliances ■NEW Air conditioners in all rooms ■Double glazed windows ■Covered parking ■Storage room 7m2 ■Developed infrastructure of the area! ■READY TO MOVE IN! \*\*[]Price 2000 euros/month incl. utilities 195570105 R.1029

| Property Info | Plot / Area Info                                        | Additional info |           |
|---------------|---------------------------------------------------------|-----------------|-----------|
| Covered Area  | 127                                                     | Property type   | Apartment |
| Amenities     | Location<br>Location: Limassol - Panthea Region: Limass | sol             |           |