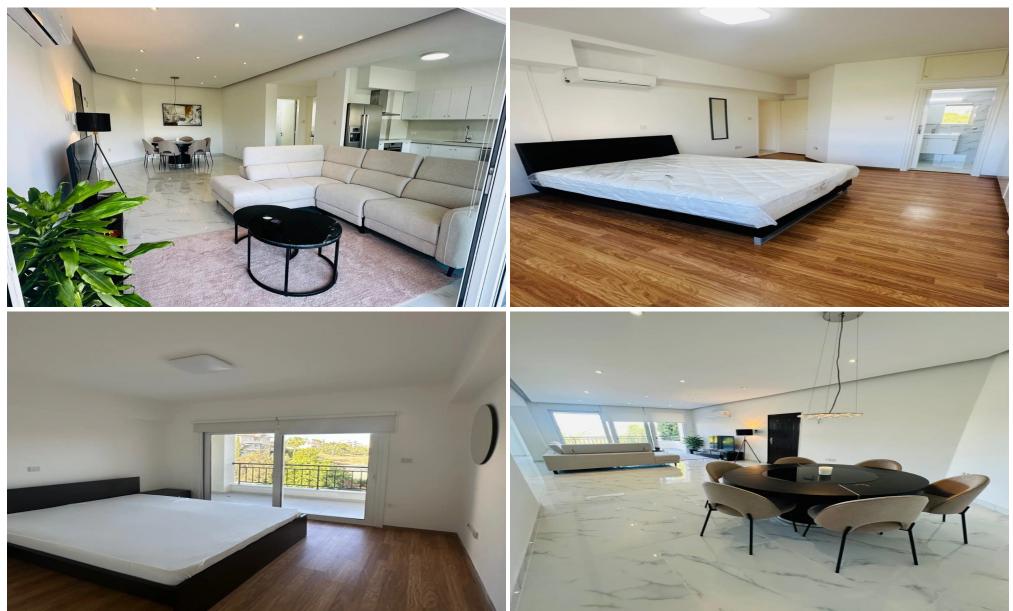

### **3 Bedroom Apartment for Rent in Limassol - Panthea**

#RENT (long-term) – 3 bedroom apartment VERY SPACIOUS ■LIMASSOL/PANTHEA ■NEW RENOVATION ■Covered area 127m2+balcony ■2nd floor ■3 bathrooms (bathroom, shower and guest toilet) ■Equipped kitchen with new appliances ■New furniture and appliances ■NEW Air conditioners in all rooms ■Double glazed windows ■Covered parking ■Storage room 7m2 ■Developed infrastructure of the area! ■READY TO MOVE IN! \*\*[]Price 2000 euros/month incl. utilities 195570105 R.1029

| Property Info | Plot / Area Info                                        | Additional info |           |
|---------------|---------------------------------------------------------|-----------------|-----------|
| Covered Area  | 127                                                     | Property type   | Apartment |
| Amenities     | Location<br>Location: Limassol - Panthea Region: Limass | sol             |           |