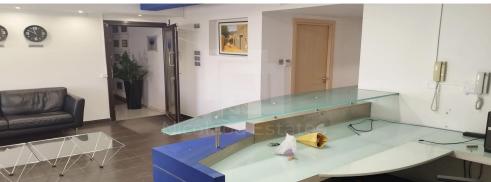

## 370m<sup>2</sup> Office for Rent in Limassol District

Excellently located and ready to move in spacious office space of 370sq.m on Kolonakiou street. The office is on the 1st floor of a relatively small building and it can be reached by stairs or by an elevator. Main Features Main security entrance Reception area with waiting sitting area 1 large 2 smaller conference rooms can be converted into private offices Large open space working area Kitchen Ladie s toilets 2 and men s toilet Large Server Room Top of the range Storage Room Sitting lounging area Large uncovered veranda At least 4 covered parking spaces with loads more street parking Countless power points The office is currently furnished with very good desks office chairs server room e...