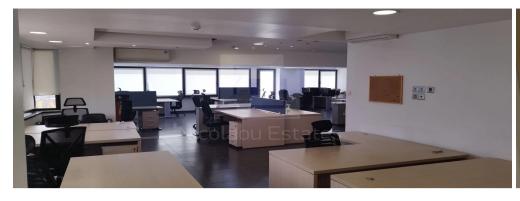

## 370m<sup>2</sup> Office for Rent in Limassol District

Excellently located and ready to move in spacious office space of 370sq.m on Kolonakiou street. The office is on the 1st floor of a relatively small building and it can be reached by stairs or by an elevator. Main Features Main security entrance Reception area with waiting sitting area 1 large 2 smaller conference rooms can be converted into private offices Large open space working area Kitchen Ladie s toilets 2 and men s toilet Large Server Room Top of the range Storage Room Sitting lounging area Large uncovered veranda At least 4 covered parking spaces with loads more street parking Countless power points The office is currently furnished with very good desks office chairs server room e...