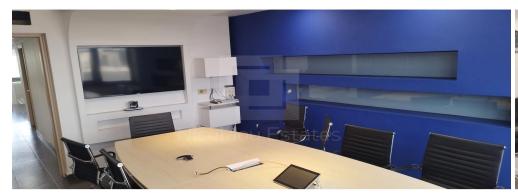

## 370m<sup>2</sup> Office for Rent in Limassol District

Excellently located and ready to move in spacious office space of 370sq.m on Kolonakiou street. The office is on the 1st floor of a relatively small building and it can be reached by stairs or by an elevator. Main Features Main security entrance Reception area with waiting sitting area 1 large 2 smaller conference rooms can be converted into private offices Large open space working area Kitchen Ladie s toilets 2 and men s toilet Large Server Room Top of the range Storage Room Sitting lounging area Large uncovered veranda At least 4 covered parking spaces with loads more street parking Countless power points The office is currently furnished with very good desks office chairs server room e...