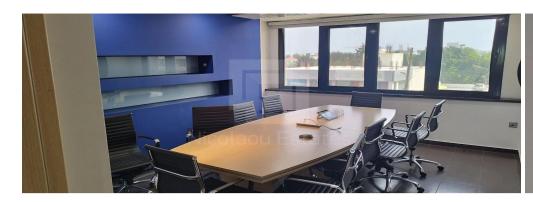

## 370m<sup>2</sup> Office for Rent in Limassol District

Excellently located and ready to move in spacious office space of 370sq.m on Kolonakiou street. The office is on the 1st floor of a relatively small building and it can be reached by stairs or by an elevator. Main Features Main security entrance Reception area with waiting sitting area 1 large 2 smaller conference rooms can be converted into private offices Large open space working area Kitchen Ladie s toilets 2 and men s toilet Large Server Room Top of the range Storage Room Sitting lounging area Large uncovered veranda At least 4 covered parking spaces with loads more street parking Countless power points The office is currently furnished with very good desks office chairs server room e...