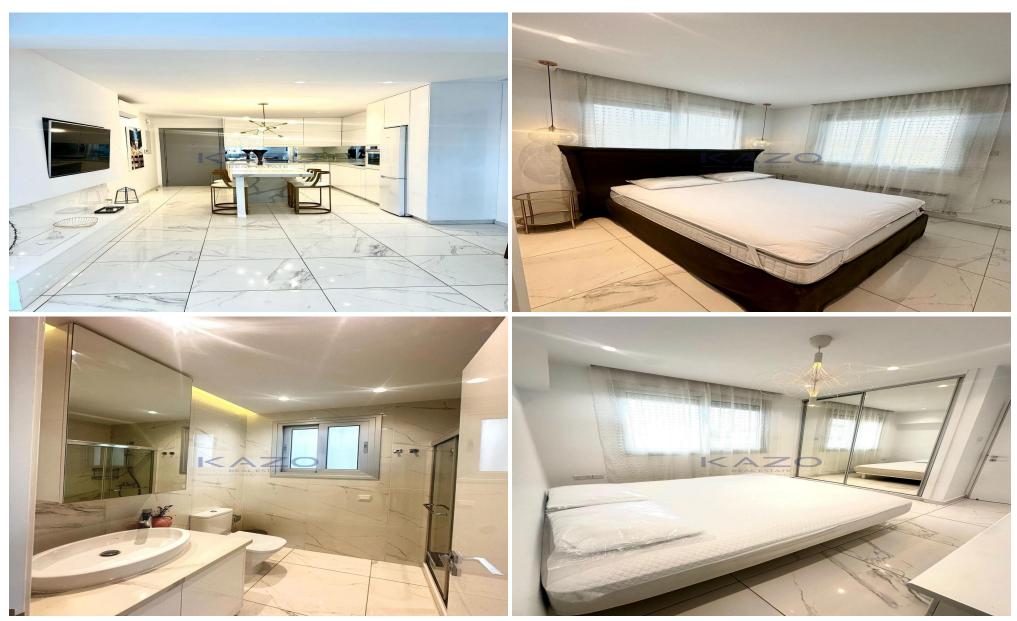

## 2 Bedroom Apartment for Rent in Limassol - Agia Fyla

Experience upscale living in this stunning two-bedroom apartment, nestled on a picturesque hill in Nea Ekali, near the Arxi Adeiwn (Driving Licensing Authority) and adjacent to the beautiful Polemidia National Park (1 minute walk). Enjoy breathtaking views of Limassol Bay and the vibrant city!

## Key features include:

- Second-floor location in a charming three-story building with friendly neighbors
- Spacious 72 sqm interior with an additional 17 sqm covered balcony, perfect for relaxation
- Open-plan design blending a stylish kitchen, cozy living area and veranda
- Fully furnished with elegant custom furniture, marble finishes, and top...