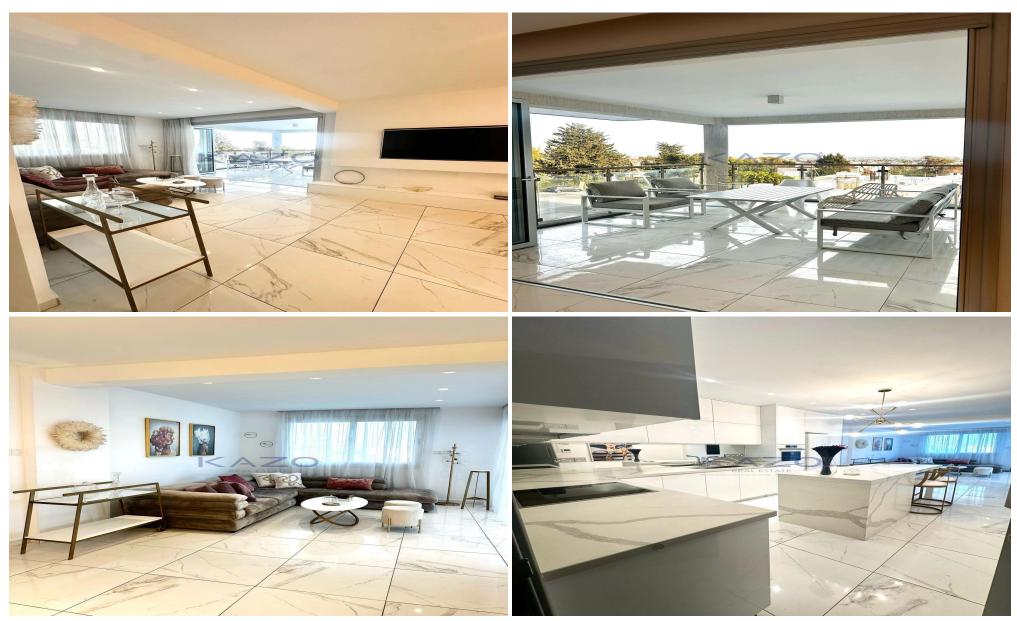

## 2 Bedroom Apartment for Rent in Limassol - Agia Fyla

Experience upscale living in this stunning two-bedroom apartment, nestled on a picturesque hill in Nea Ekali, near the Arxi Adeiwn (Driving Licensing Authority) and adjacent to the beautiful Polemidia National Park (1 minute walk). Enjoy breathtaking views of Limassol Bay and the vibrant city!

## Key features include:

- Second-floor location in a charming three-story building with friendly neighbors
- Spacious 72 sqm interior with an additional 17 sqm covered balcony, perfect for relaxation
- Open-plan design blending a stylish kitchen, cozy living area and veranda
- Fully furnished with elegant custom furniture, marble finishes, and top...