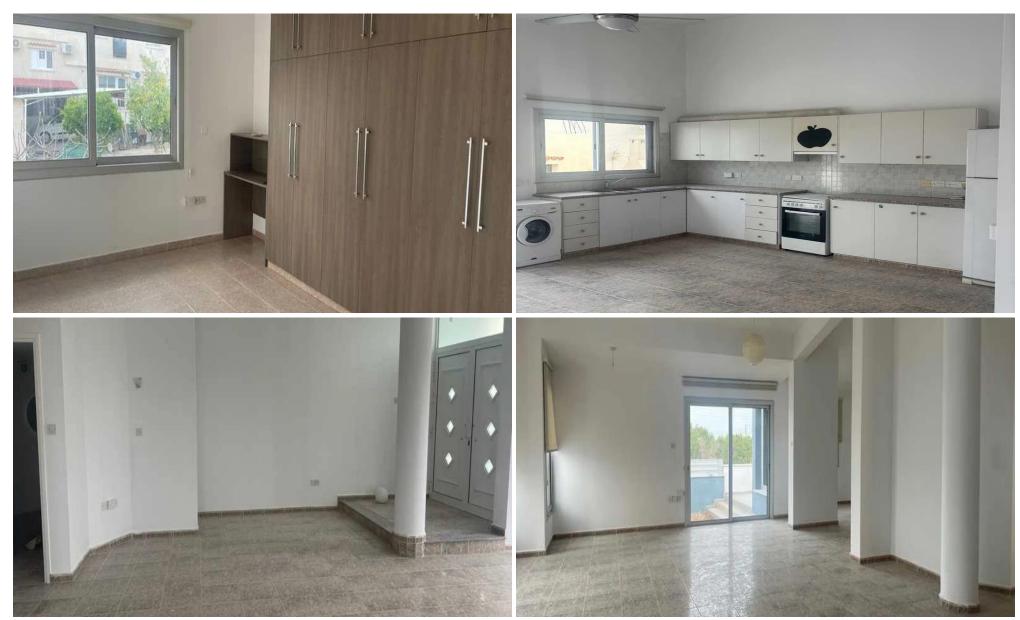

## 4 Bedroom House for Rent in Episkopi Lemesou, Limassol District

□ Villa for rent with 4 bedrooms – Episkopi □ Rent €1,850/month □ Limassol, Episkopi – picturesque suburb □ 550 m² internal area + 380 m² plot □ Key features: □ 4 bedrooms – spacious and comfortable □ 3 bathrooms □ Location: Cozy and quiet area, ideal for families □ Parking: Open parking spaces □ Verandas: Spacious verandas for relaxation and outdoor dining □ Unfurnished – opportunity to furnish to your taste □ Pets allowed □ Contact us to schedule a viewing! https://t.me/Realty\_Support 1 Reg: 1234 | Lic: 603/E | ID: 5719245