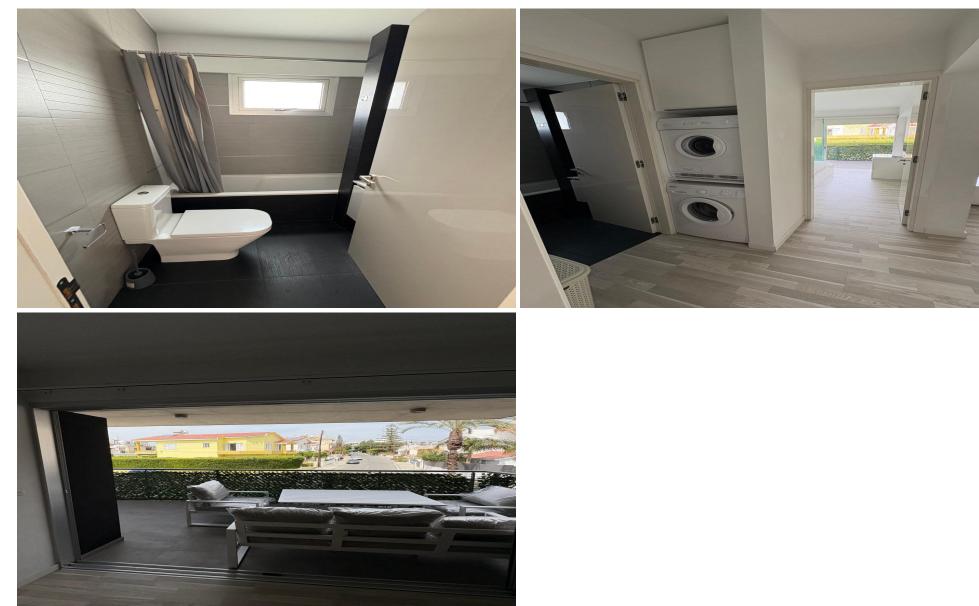

### 2 Bedroom Apartment for Rent in Limassol - Mesa Geitonia

rent Limassol, Mesa Geitonia 2 Bedrooms 1 Bathroom year built 2020 Area 95 m<sup>2</sup> parking Included: Elevator, Balcony, Storage. Energy efficiency: A 2 balconies 1900€ negotiable Reg:AM: 1256/AA258/E

| Property Info |          | Plot / Area Info | Additional info |           |
|---------------|----------|------------------|-----------------|-----------|
| Covered Area  | 95       |                  | Property type   | Apartment |
| Amenities     | Location |                  |                 |           |