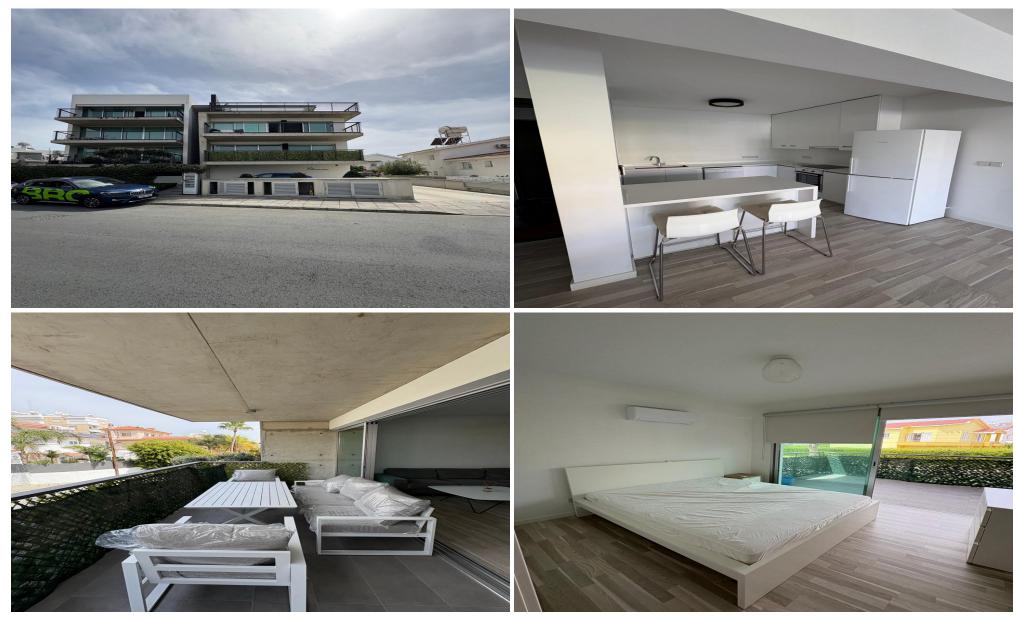

### 2 Bedroom Apartment for Rent in Limassol - Mesa Geitonia

rent Limassol, Mesa Geitonia 2 Bedrooms 1 Bathroom year built 2020 Area 95 m<sup>2</sup> parking Included: Elevator, Balcony, Storage. Energy efficiency: A 2 balconies 1900€ negotiable Reg:AM: 1256/AA258/E

| Property Info |          | Plot / Area Info | Additional info |           |
|---------------|----------|------------------|-----------------|-----------|
| Covered Area  | 95       |                  | Property type   | Apartment |
| Amenities     | Location |                  |                 |           |

Location: Limassol - Mesa Geitonia Region: Limassol

### **Price: €1 900 + VAT**

VAT for this property is €95 or €361. VAT usually is 19%. If it is your first purchase of property, you can have VAT reduced to 5% for the first 150sq.m. of the property.

| VAT | Excluded | Title transfer fee | ~€28.50   | Common expenses | None |
|-----|----------|--------------------|-----------|-----------------|------|
|     |          | Price per SQM      | €20.00/m² |                 | None |