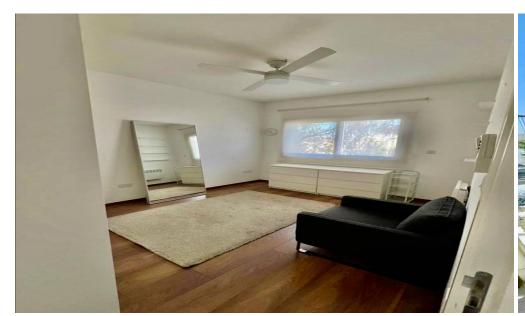

## 2 Bedroom Apartment for Rent in Limassol - Kapsalos

rent Limassol Kapsalos 2 bedroom apartment 2 [ 100m2 area Large Roof Garden 2019 building Dryer machine Top location Price 2500 Reg:AM: 1256/AA258/E

Property Info Plot / Area Info Additional info

Covered Area 100 Property type Apartment

Amenities Location

**Location:** Limassol - Kapsalos Region: **Limassol** 

**Price: €2 500 + VAT** 

VAT for this property is €125 or €475. VAT usually is 19%. If it is your first purchase of property, you can have VAT reduced to 5% for the first 150sq.m. of the property.