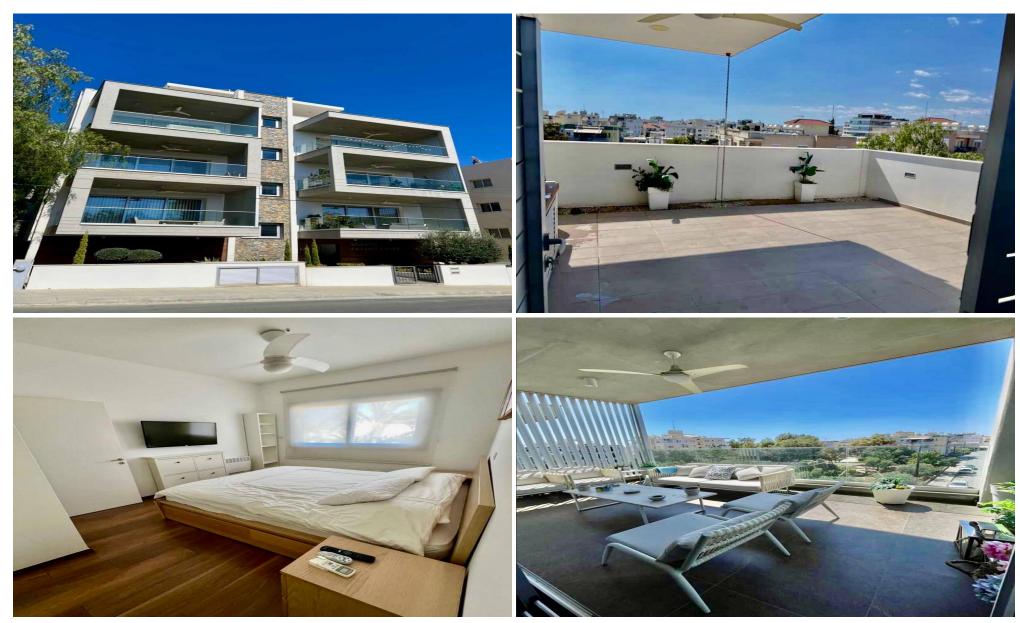

## 2 Bedroom Apartment for Rent in Limassol - Kapsalos

rent Limassol Kapsalos 2 bedroom apartment 2 [ 100m2 area Large Roof Garden 2019 building Dryer machine Top location Price 2500 Reg:AM: 1256/AA258/E

Property Info Plot / Area Info Additional info

Covered Area 100 Property type Apartment

Amenities Location

**Location:** Limassol - Kapsalos Region: **Limassol** 

**Price: €2 500 + VAT** 

VAT for this property is €125 or €475. VAT usually is 19%. If it is your first purchase of property, you can have VAT reduced to 5% for the first 150sq.m. of the property.