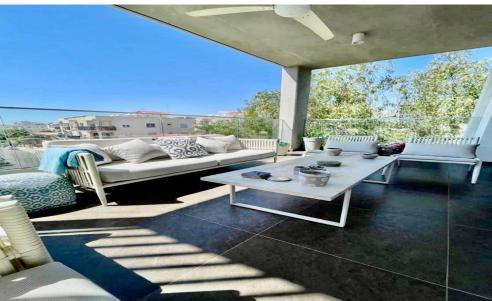

## 2 Bedroom Apartment for Rent in Limassol - Kapsalos

rent Limassol Kapsalos 2 bedroom apartment 2 [ 100m2 area Large Roof Garden 2019 building Dryer machine Top location Price 2500 Reg:AM: 1256/AA258/E

Property Info Plot / Area Info Additional info

Covered Area 100 Property type Apartment

Amenities Location

**Location:** Limassol - Kapsalos Region: **Limassol** 

**Price: €2 500 + VAT** 

VAT for this property is €125 or €475. VAT usually is 19%. If it is your first purchase of property, you can have VAT reduced to 5% for the first 150sq.m. of the property.