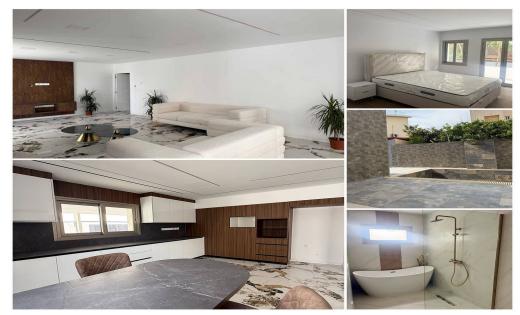

# **3 Bedroom House for Rent in Limassol - Petrou kai Pavlou**

3179 RENT Limassol House 250m2 □Petra and Pavla Near ERA Fully renovated Plot area 500m2 3 bedrooms + guest house (1 bedroom) 4 bathrooms Air conditioners Wardrobe Laundry Electric blinds Pool Garden with fruit trees Covered parking Price 6000€ LN177/E, RN1000

| Property Info | Plot / Area Info                                        | Additional info |       |  |
|---------------|---------------------------------------------------------|-----------------|-------|--|
| Covered Area  | 250                                                     | Property type   | House |  |
| Amenities     | Location                                                |                 |       |  |
|               | Location: Limassol - Petrou kai Pavlou Region: Limassol |                 |       |  |