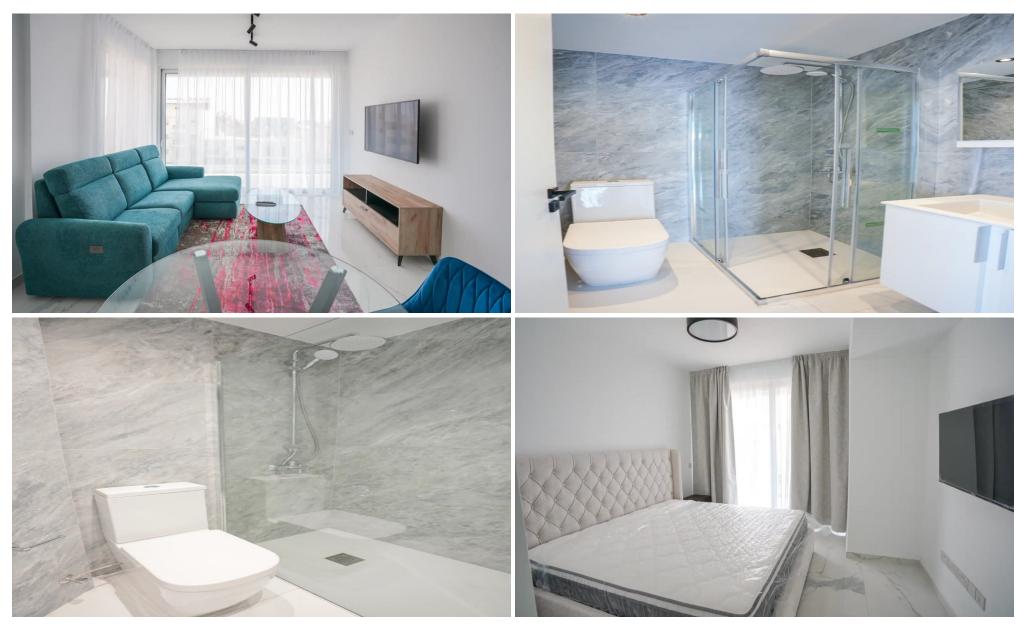

## 2 Bedroom Apartment for Rent in Limassol - City Center

#RENT (long-term) – 2 bedroom apartment ■LIMASSOL/Center ■NEW HOUSE 2025 ■120m2 ■2nd floor ■2 bathrooms (with showers) ■Equipped kitchen with new appliances ■New furniture and appliances ■Double glazed windows ■UNDERFLOOR HEATING! ■VRV air conditioning system ■SEA VIEW! ■Covered parking ■Storage room ■Developed area infrastructure! ■READY FOR OCCUPANCY! \*\*□Price 2500 euros/month. \$95570105 R.1029