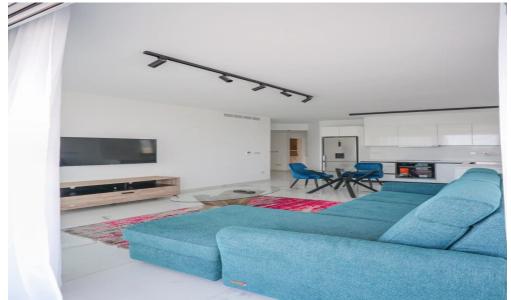

## 2 Bedroom Apartment for Rent in Limassol - City Center

#RENT (long-term) – 2 bedroom apartment ■LIMASSOL/Center ■NEW HOUSE 2025 ■120m2 ■2nd floor ■2 bathrooms (with showers) ■Equipped kitchen with new appliances ■New furniture and appliances ■Double glazed windows ■UNDERFLOOR HEATING! ■VRV air conditioning system ■SEA VIEW! ■Covered parking ■Storage room ■Developed area infrastructure! ■READY FOR OCCUPANCY! \*\*□Price 2500 euros/month. \$95570105 R.1029