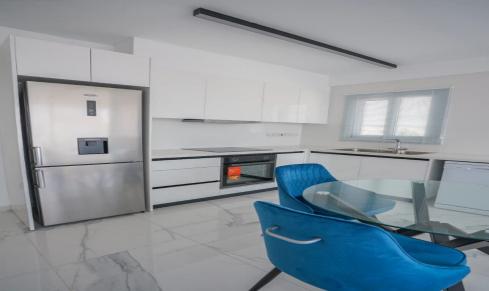

## 2 Bedroom Apartment for Rent in Limassol - City Center

#RENT (long-term) – 2 bedroom apartment ■LIMASSOL/Center ■NEW HOUSE 2025 ■120m2 ■2nd floor ■2 bathrooms (with showers) ■Equipped kitchen with new appliances ■New furniture and appliances ■Double glazed windows ■UNDERFLOOR HEATING! ■VRV air conditioning system ■SEA VIEW! ■Covered parking ■Storage room ■Developed area infrastructure! ■READY FOR OCCUPANCY! \*\*□Price 2500 euros/month. \$95570105 R.1029