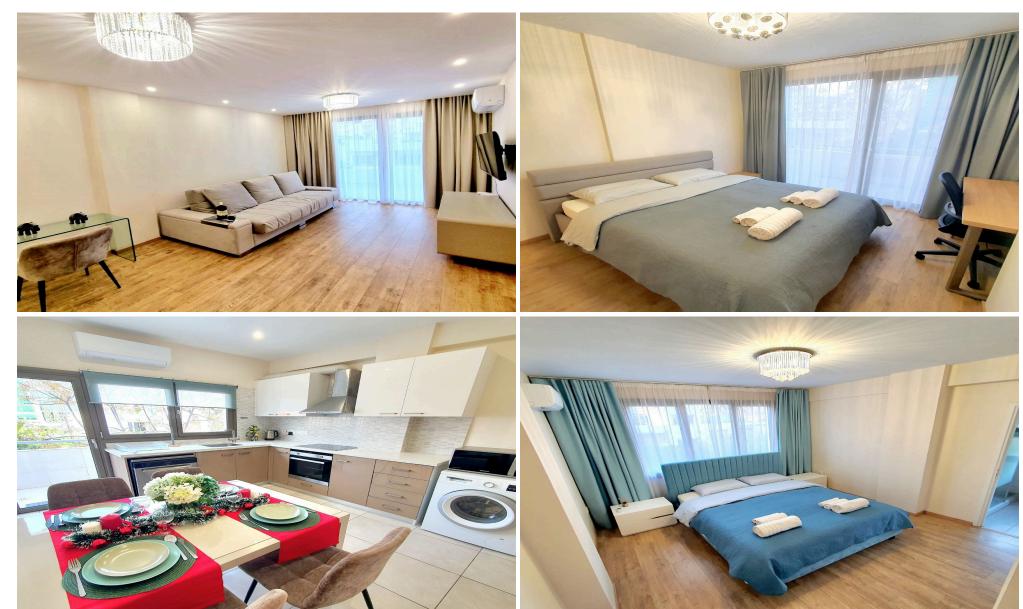

## 2 Bedroom Apartment for Rent in Limassol - Neapolis

Rent. €2,200 Limassol, Neapolis Near the park 140 m2 2nd floor 2 bedrooms 2 bathrooms Tel. 96599111 owner

Property Info Plot / Area Info Additional info