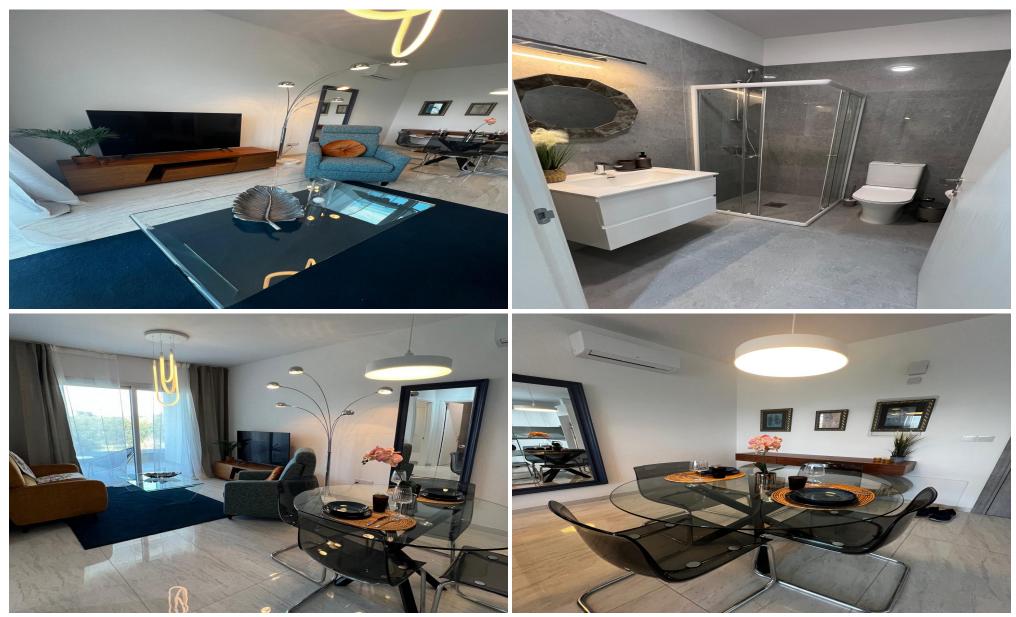

### **1** Bedroom Apartment for Rent in Kato Polemidia, Limassol District

RENT (long-term) – 1-bedroom apartment FIRST OCCUPANCY!! ■LIMASSOL/Kato Polemidia ■NEW HOUSE / Energy Efficiency: A ■50m2+balcony ■New Furniture/Appliances ■Solar panels for hot water with pressure system ■Double glazing ■Parking ■Storage ■Walking distance to all amenities []Price 1400 euros/month @95570105 R.1029