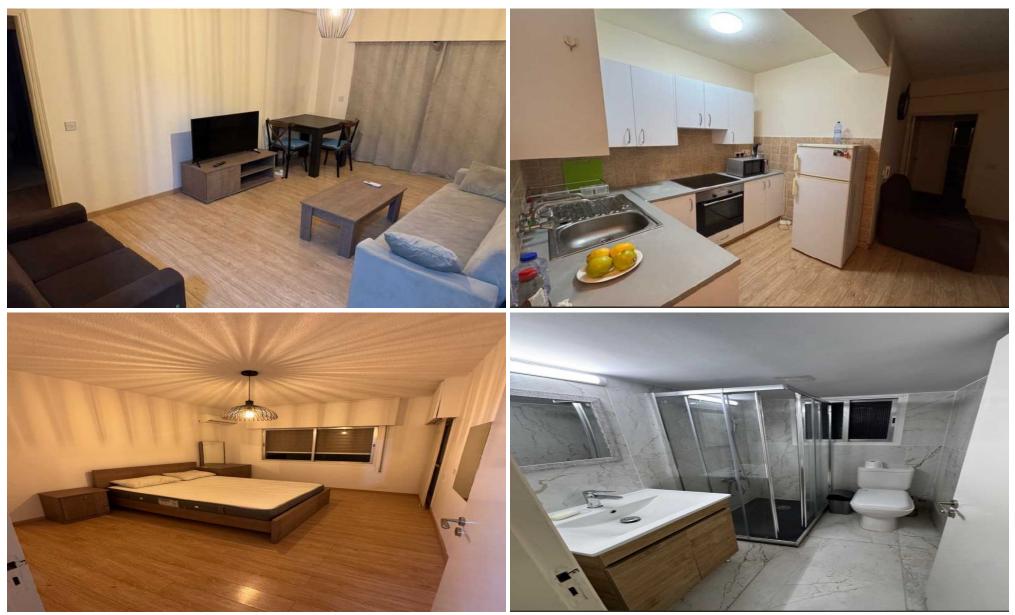

## **1** Bedroom Apartment for Rent in Limassol - Neapolis

| Property Info | Plot / Area Info                               | Additional info |           |  |
|---------------|------------------------------------------------|-----------------|-----------|--|
| Covered Area  | 65                                             | Property type   | Apartment |  |
| Amenities     | Location                                       |                 |           |  |
|               | Location: Limassol - Neapolis Region: Limassol |                 |           |  |