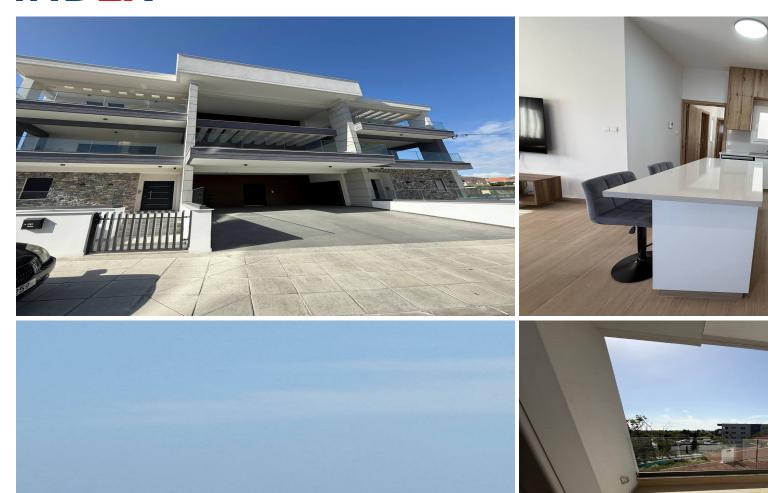

## 1 Bedroom Apartment for Rent in Kato Polemidia, Limassol District

Brand new pet, friendly, fully furnished penthouse at Kato polemidia near Alfa Mega and IKEA with cover parking and storage, available for rent. Price €1900 per month included common expenses with one deposit. You can call me at 968-48476.

Property Info Plot / Area Info Additional info

Covered Area Property type Apartment

Amenities Location

**Location:** Kato Polemidia Region: **Limassol** 

**Price: €1 900 + VAT** 

VAT **Excluded** 

Title transfer fee Price per SQM ~€28.50 N/A