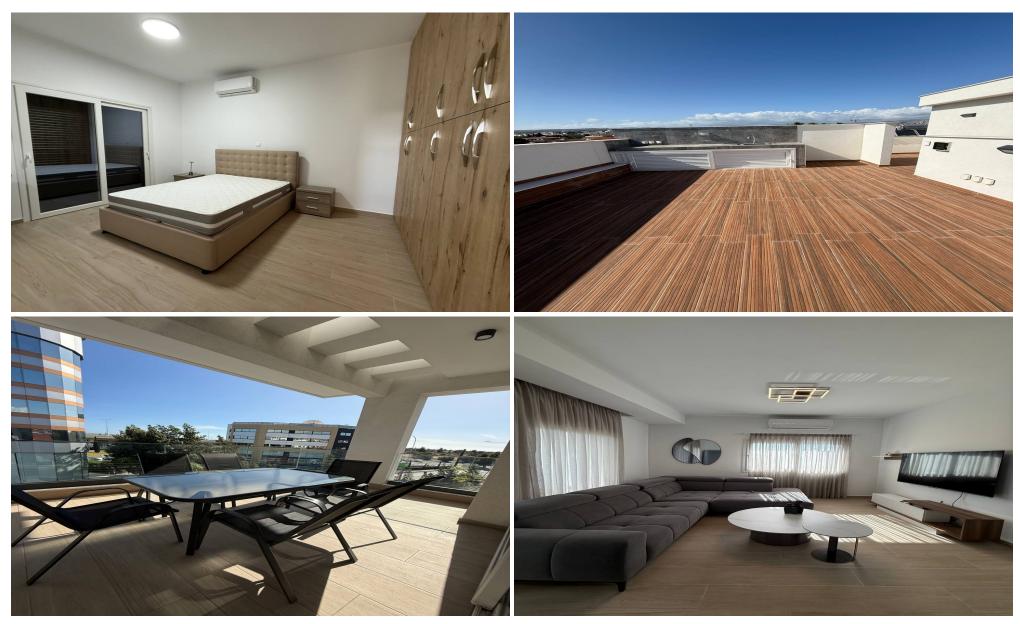

## 1 Bedroom Apartment for Rent in Kato Polemidia, Limassol District

Brand new pet, friendly, fully furnished penthouse at Kato polemidia near Alfa Mega and IKEA with cover parking and storage, available for rent. Price €1900 per month included common expenses with one deposit. You can call me at 968-48476.

Property Info Plot / Area Info Additional info

Covered Area Property type Apartment

Amenities Location

**Location:** Kato Polemidia Region: **Limassol** 

**Price: €1 900 + VAT** 

VAT **Excluded** 

Title transfer fee Price per SQM ~€28.50 N/A