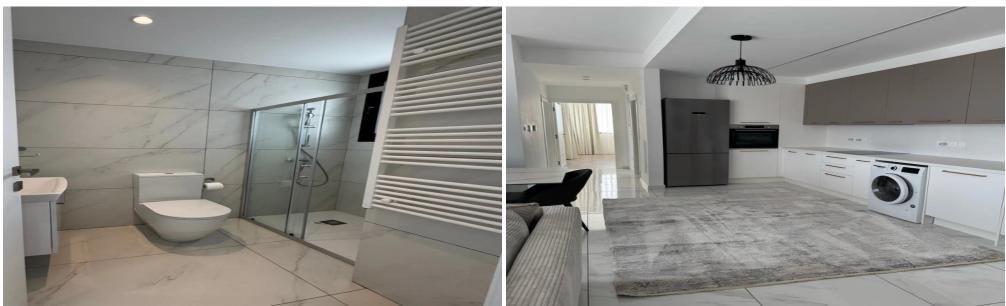

## 2 Bedroom Apartment for Rent in Germasogeia - Columbia, Limassol District

LONG-TERM RENTAL - 2-bedroom apartment 
LIMASSOL/Germasogeia (Columbia) 
NEW HOUSE 
90m2 + balcony 
2 bathrooms (with showers) 
Equipped kitchen with modern appliances 
Furniture/Appliances 
Solar panels for hot water with pressure system 
Double-glazed windows 
Covered parking 
Storage room 
Walking distance to all amenities 
Price 2300 euros/month 
95570105 R.1029