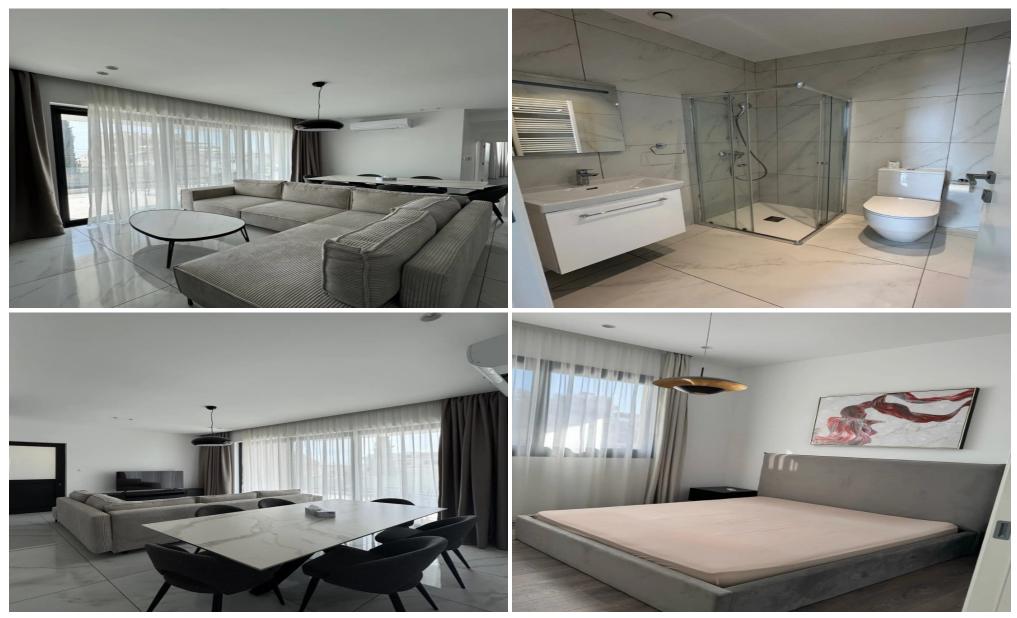

## 2 Bedroom Apartment for Rent in Germasogeia - Columbia, Limassol District

LONG-TERM RENTAL - 2-bedroom apartment 
LIMASSOL/Germasogeia (Columbia) 
NEW HOUSE 
90m2 + balcony 
2 bathrooms (with showers) 
Equipped kitchen with modern appliances 
Furniture/Appliances 
Solar panels for hot water with pressure system 
Double-glazed windows 
Covered parking 
Storage room 
Walking distance to all amenities 
Price 2300 euros/month 
95570105 R.1029