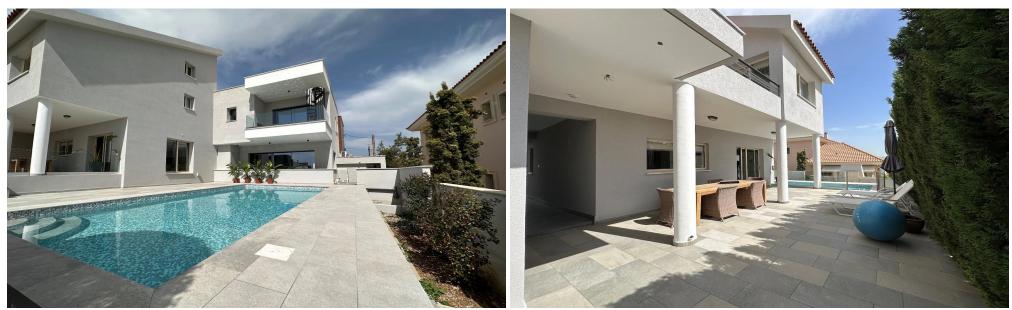

Excellent quality throughout and a perfect family home.

230 sqm covered area, offering space and comfort.

Large sitting/dining area, separate kitchen breakfast/diner and utility area, tv area all access the garden.

The upper level has a spacious landing with office area, 3 bedrooms with master en suite and walk in wardrobe, the 2nd bedroom has access ladder to gym room, main bathroom.

Thermo insulated throughout, central heating, a/c, double glazed windows. Swimming pool for the 2 houses ( no fees for pool), BBQ area.