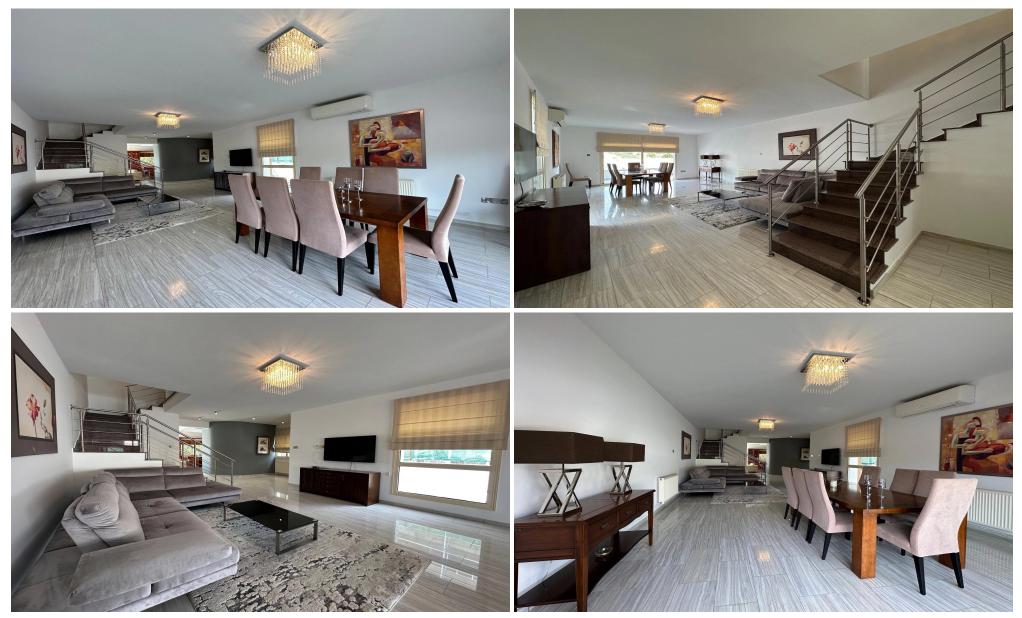

Excellent quality throughout and a perfect family home.

230 sqm covered area, offering space and comfort.

Large sitting/dining area, separate kitchen breakfast/diner and utility area, tv area all access the garden.

The upper level has a spacious landing with office area, 3 bedrooms with master en suite and walk in wardrobe, the 2nd bedroom has access ladder to gym room, main bathroom.

Thermo insulated throughout, central heating, a/c, double glazed windows. Swimming pool for the 2 houses ( no fees for pool), BBQ area.