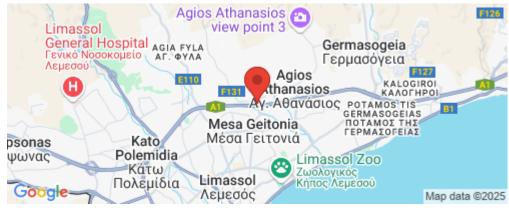

Excellent quality throughout and a perfect family home.

230 sqm covered area, offering space and comfort.

Large sitting/dining area, separate kitchen breakfast/diner and utility area, tv area all access the garden.

The upper level has a spacious landing with office area, 3 bedrooms with master en suite and walk in wardrobe, the 2nd bedroom has access ladder to gym room, main bathroom.

Thermo insulated throughout, central heating, a/c, double glazed windows. Swimming pool for the 2 houses ( no fees for pool), BBQ area.