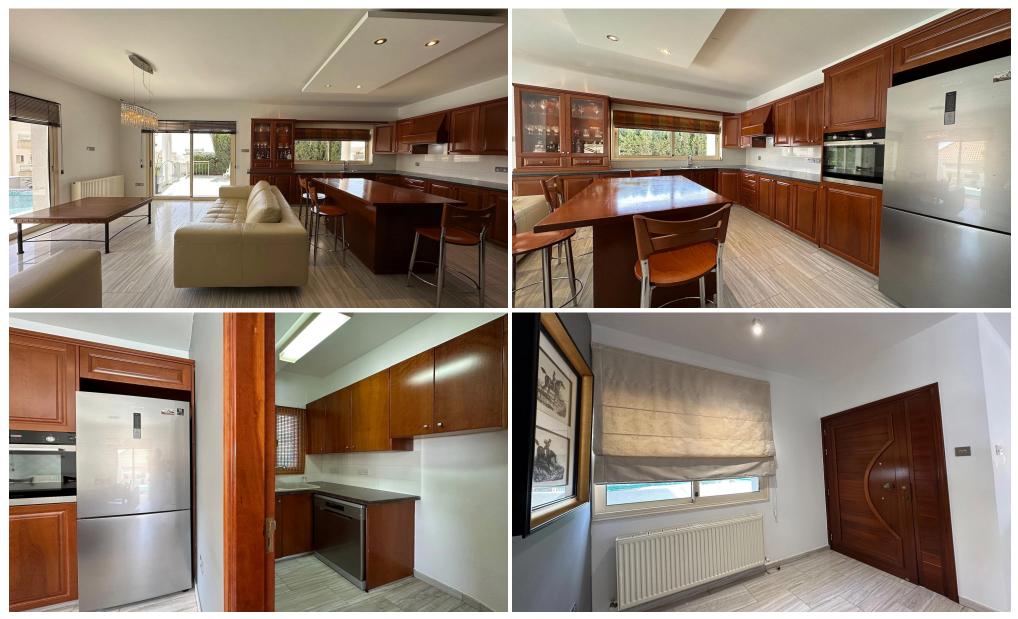

Excellent quality throughout and a perfect family home.

230 sqm covered area, offering space and comfort.

Large sitting/dining area, separate kitchen breakfast/diner and utility area, tv area all access the garden.