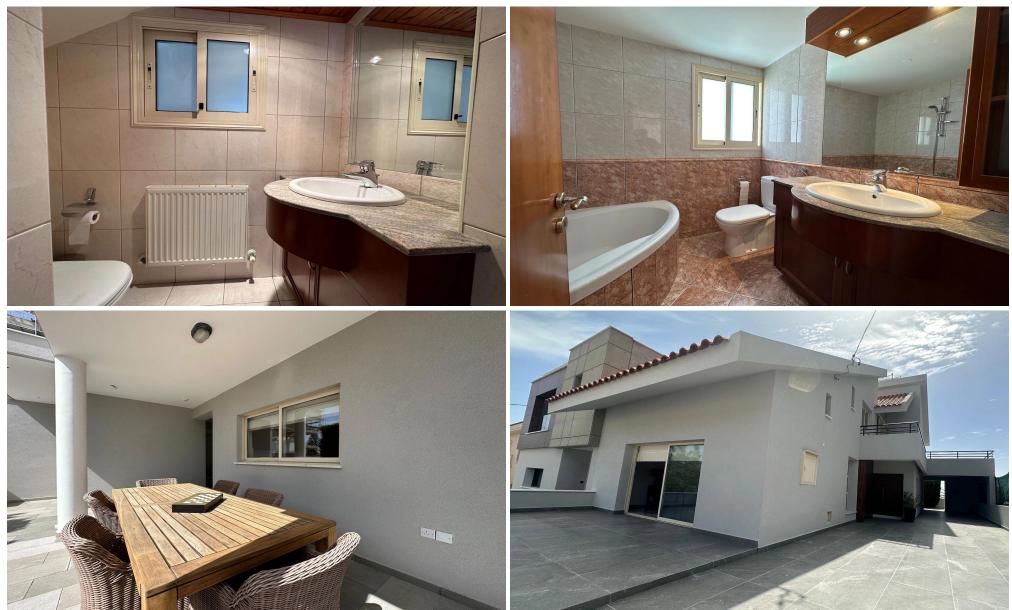

Excellent quality throughout and a perfect family home.

230 sqm covered area, offering space and comfort.

Large sitting/dining area, separate kitchen breakfast/diner and utility area, tv area all access the garden.

The upper level has a spacious landing with office area, 3 bedrooms with master en suite and walk in wardrobe, the 2nd bedroom has access ladder to gym room, main bathroom.

Thermo insulated throughout, central heating, a/c, double glazed windows. Swimming pool for the 2 houses ( no fees for pool), BBQ area.

Coordinates: **34.705724 / 33.046804** 

Location: Limassol - Mesa Geitonia

Guest WC

Region: Limassol