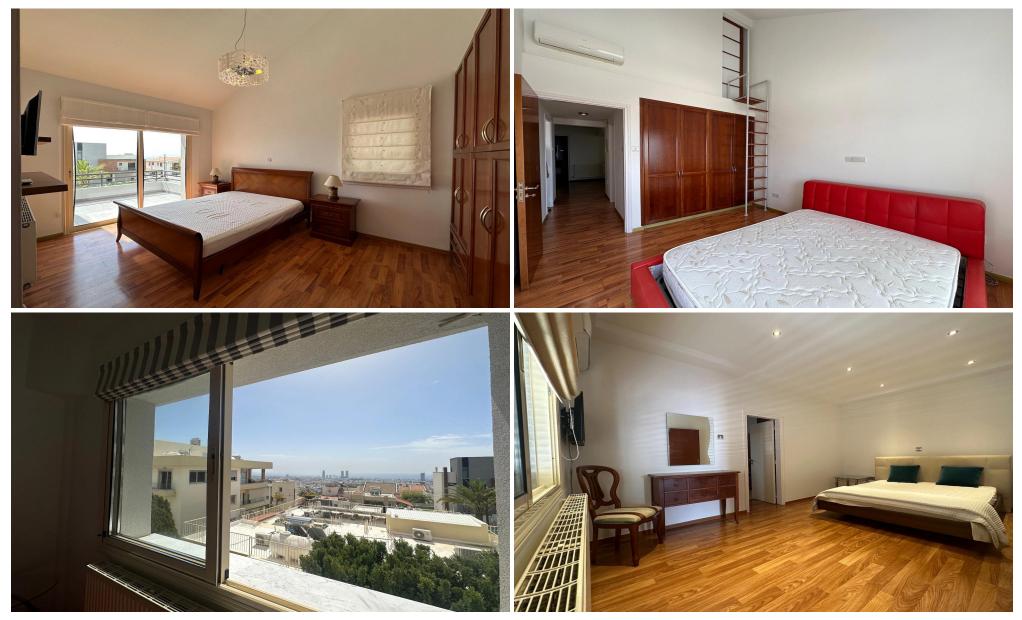

Excellent quality throughout and a perfect family home.

230 sqm covered area, offering space and comfort.

Large sitting/dining area, separate kitchen breakfast/diner and utility area, tv area all access the garden.

The upper level has a spacious landing with office area, 3 bedrooms with master en suite and walk in wardrobe, the 2nd bedroom has access ladder to gym room, main bathroom.

Thermo insulated throughout, central heating, a/c, double glazed windows. Swimming pool for the 2 houses ( no fees for pool), BBQ area.