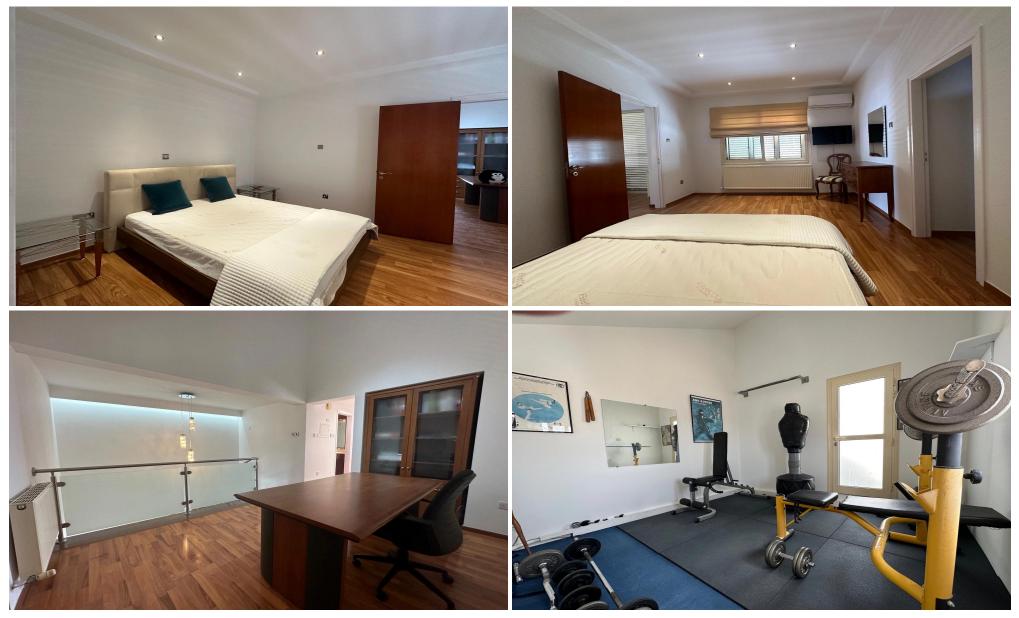

The upper level has a spacious landing with office area, 3 bedrooms with master en suite and walk in wardrobe, the 2nd bedroom has access ladder to gym room, main bathroom.

Thermo insulated throughout, central heating, a/c, double glazed windows. Swimming pool for the 2 houses ( no fees for pool), BBQ area.