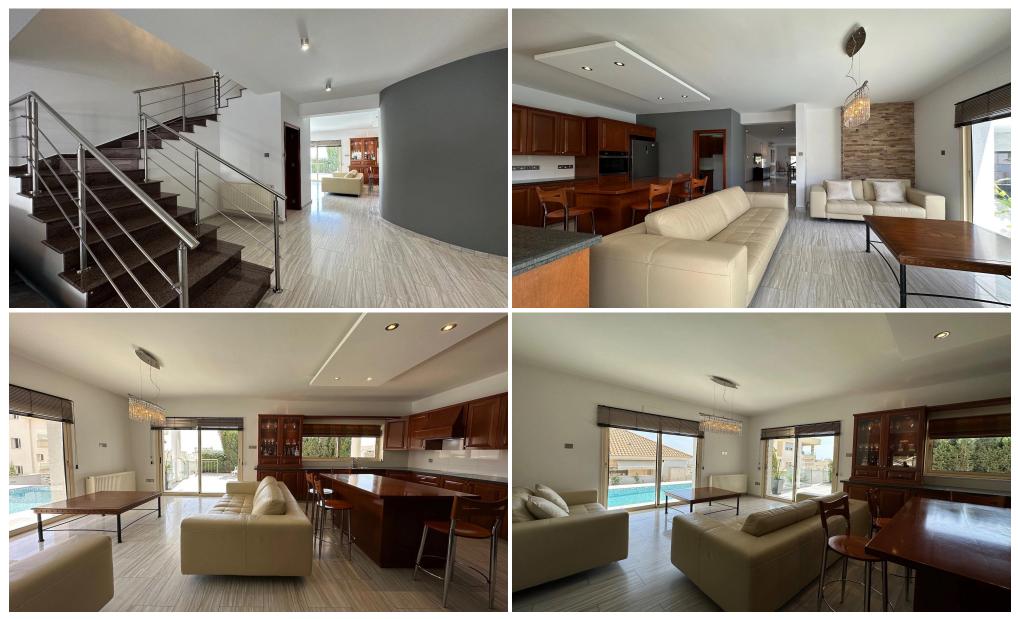

Excellent quality throughout and a perfect family home.

230 sqm covered area, offering space and comfort.

Large sitting/dining area, separate kitchen breakfast/diner and utility area, tv area all access the garden.

The upper level has a spacious landing with office area, 3 bedrooms with master en suite and walk in wardrobe, the 2nd bedroom has access ladder to gym room, main bathroom.

Thermo insulated throughout, central heating, a/c, double glazed windows. Swimming pool for the 2 houses ( no fees for pool), BBQ area.