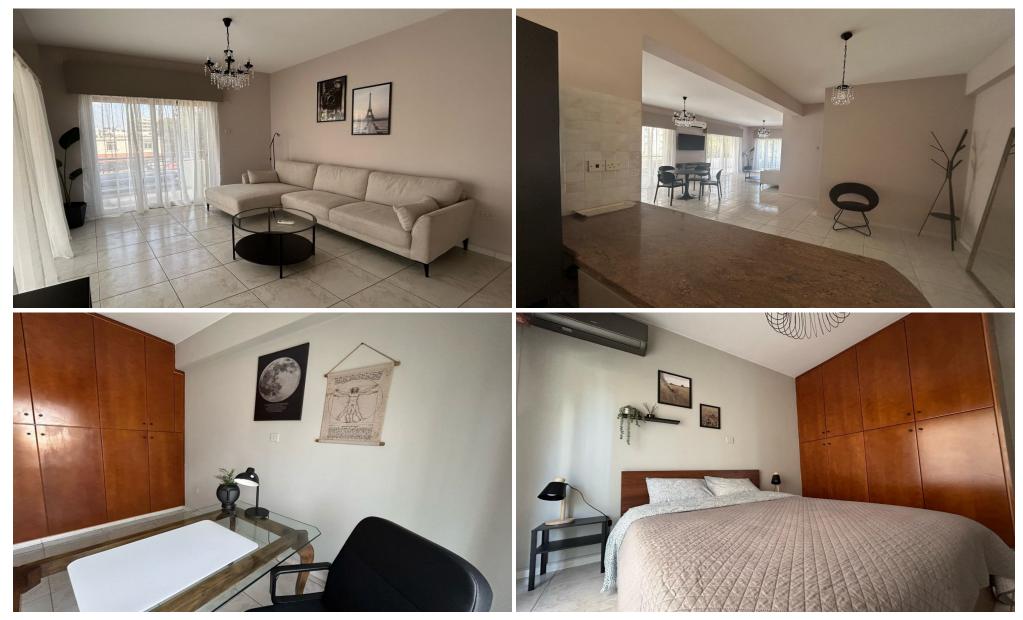

### **3 Bedroom Apartment for Rent in Limassol - Neapolis**

#RENT (long-term) – 3 bedroom apartment **LIMASSOL/NEAPOLIS** (near Alpha Mega and OVAL) NEW RENOVATION **Covered** area 120m2 **2**nd floor **2** bathrooms (Bathroom and guest toilet) **Fully** equipped kitchen with appliances **New** Furniture and appliances **Double** glazed windows **Covered** parking **Storage** room **Sea** 200m **Developed** infrastructure of the area! **READY** TO MOVE IN! \*\*[]Price 2500 euros/month. NEGOTIABLE **3**95570105 R.1029