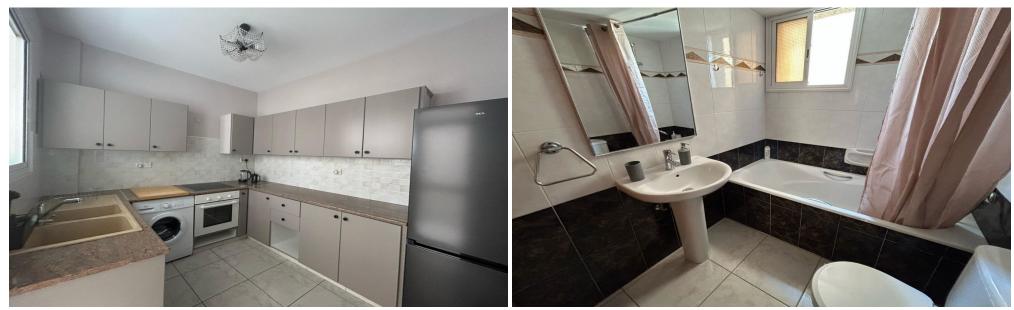

### **3 Bedroom Apartment for Rent in Limassol - Neapolis**

#RENT (long-term) – 3 bedroom apartment **LIMASSOL/NEAPOLIS** (near Alpha Mega and OVAL) NEW RENOVATION **Covered** area 120m2 **2**nd floor **2** bathrooms (Bathroom and guest toilet) **Fully** equipped kitchen with appliances **New** Furniture and appliances **Double** glazed windows **Covered** parking **Storage** room **Sea** 200m **Developed** infrastructure of the area! **READY** TO MOVE IN! \*\*[]Price 2500 euros/month. NEGOTIABLE **3**95570105 R.1029