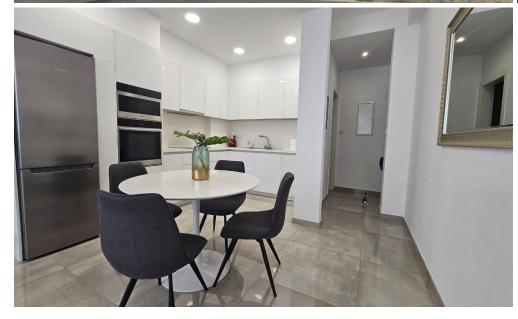

## 2 Bedroom Apartment for Rent in Limassol - Naafi

RENT (long term) 2 BEDROOM APARTMENT ■ Limassol/Naafi (CENTER) ■ New modern complex ■ Class "A" energy efficiency ■ 110m2 ■ 2 bathrooms (bathroom and guest toilet) ■ Double glazing ■ CCTV surveillance 24/7 ■ Covered parking; ■ Storage room ■ Good furniture and appliances ■ Solar water heating system with pressure system ■ Convenient transport interchange. ■ Developed infrastructure of the area! ■ READY FOR OCCUPATION! □ Price: 2200 euros/month □ ■ THERE IS A VIDEO REVIEW OF THE APARTMENT \$\frac{1}{1000}\$95570105 R.1029