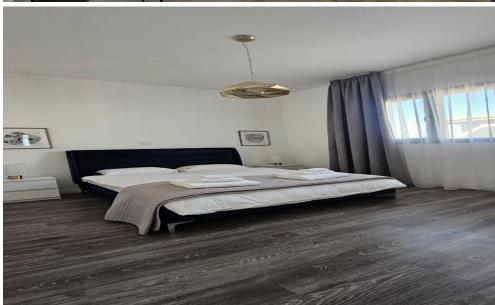

## 2 Bedroom Apartment for Rent in Limassol - Naafi

RENT (long term) 2 BEDROOM APARTMENT ■ Limassol/Naafi (CENTER) ■ New modern complex ■ Class "A" energy efficiency ■ 110m2 ■ 2 bathrooms (bathroom and guest toilet) ■ Double glazing ■ CCTV surveillance 24/7 ■ Covered parking; ■ Storage room ■ Good furniture and appliances ■ Solar water heating system with pressure system ■ Convenient transport interchange. ■ Developed infrastructure of the area! ■ READY FOR OCCUPATION! □ Price: 2200 euros/month □ ■ THERE IS A VIDEO REVIEW OF THE APARTMENT \$\frac{1}{1000}\$95570105 R.1029