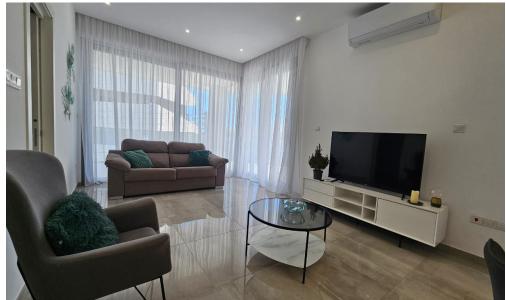

## 2 Bedroom Apartment for Rent in Limassol - Naafi

RENT (long term) 2 BEDROOM APARTMENT ■ Limassol/Naafi (CENTER) ■ New modern complex ■ Class "A" energy efficiency ■ 110m2 ■ 2 bathrooms (bathroom and guest toilet) ■ Double glazing ■ CCTV surveillance 24/7 ■ Covered parking; ■ Storage room ■ Good furniture and appliances ■ Solar water heating system with pressure system ■ Convenient transport interchange. ■ Developed infrastructure of the area! ■ READY FOR OCCUPATION! □ Price: 2200 euros/month □ ■ THERE IS A VIDEO REVIEW OF THE APARTMENT \$\frac{1}{1000}\$95570105 R.1029