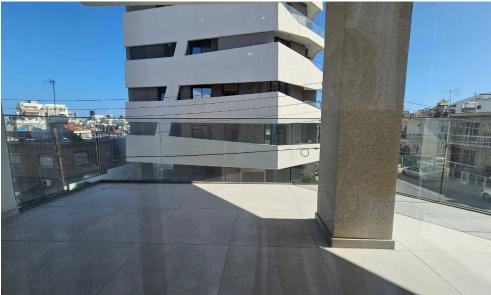

## 2 Bedroom Apartment for Rent in Limassol - Naafi

RENT (long term) 2 BEDROOM APARTMENT ■ Limassol/Naafi (CENTER) ■ New modern complex ■ Class "A" energy efficiency ■ 110m2 ■ 2 bathrooms (bathroom and guest toilet) ■ Double glazing ■ CCTV surveillance 24/7 ■ Covered parking; ■ Storage room ■ Good furniture and appliances ■ Solar water heating system with pressure system ■ Convenient transport interchange. ■ Developed infrastructure of the area! ■ READY FOR OCCUPATION! □ Price: 2200 euros/month □ ■ THERE IS A VIDEO REVIEW OF THE APARTMENT \$\frac{1}{1000}\$95570105 R.1029