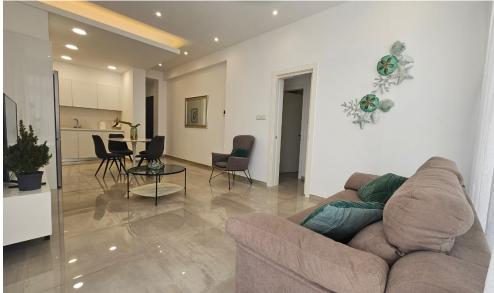

## 2 Bedroom Apartment for Rent in Limassol - Naafi

RENT (long term) 2 BEDROOM APARTMENT ■ Limassol/Naafi (CENTER) ■ New modern complex ■ Class "A" energy efficiency ■ 110m2 ■ 2 bathrooms (bathroom and guest toilet) ■ Double glazing ■ CCTV surveillance 24/7 ■ Covered parking; ■ Storage room ■ Good furniture and appliances ■ Solar water heating system with pressure system ■ Convenient transport interchange. ■ Developed infrastructure of the area! ■ READY FOR OCCUPATION! □ Price: 2200 euros/month □ ■ THERE IS A VIDEO REVIEW OF THE APARTMENT \$\frac{1}{1000}\$95570105 R.1029