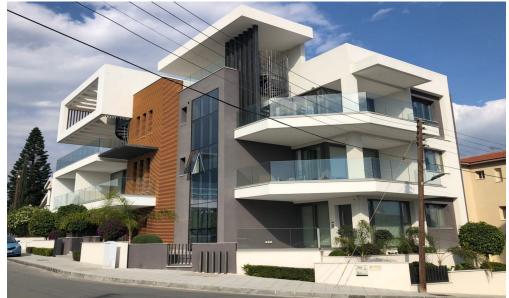

## 2 Bedroom Apartment for Rent in Limassol - Naafi

RENT (long term) 2 BEDROOM APARTMENT ■ Limassol/Naafi (CENTER) ■ New modern complex ■ Class "A" energy efficiency ■ 110m2 ■ 2 bathrooms (bathroom and guest toilet) ■ Double glazing ■ CCTV surveillance 24/7 ■ Covered parking; ■ Storage room ■ Good furniture and appliances ■ Solar water heating system with pressure system ■ Convenient transport interchange. ■ Developed infrastructure of the area! ■ READY FOR OCCUPATION! □ Price: 2200 euros/month □ ■ THERE IS A VIDEO REVIEW OF THE APARTMENT \$\frac{1}{1000}\$95570105 R.1029

Property Info Plot / Area Info Additional info

Covered Area 110 Property type Apartment

Amenities Location

Location: Limassol - Naafi Region: Limassol

**Price: €2 200 + VAT** 

VAT for this property is €110 or €418. VAT usually is 19%. If it is your first purchase of property, you can have VAT reduced to 5% for the first 150sq.m. of the property.